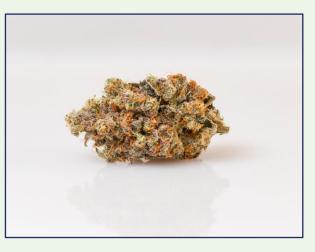

## **Organic Mint Chocolate Chip**

Organic Mint Chocolate Chip is a perfectly balanced hybrid consisting of equal parts sativa and indica. The dense, resin-laden buds are packed with a unique and rich herbaceous aroma that exude a certain skunkiness when broken open. Notes of cool mint and subtle chocolate become more apparent when the flower is combusted making for a smooth smoke that finishes with a slight tang on the exhale.