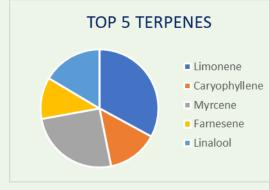

Organic Mint Chocolate Chip is a perfectly balanced hybrid consisting of equal parts sativa and indica. The dense, resin-laden buds are packed with a unique and rich herbaceous aroma that exude a certain skunkiness when broken open. Notes of cool mint and subtle chocolate become more apparent when the flower is combusted making for a smooth smoke that finishes with a slight tang on the exhale.