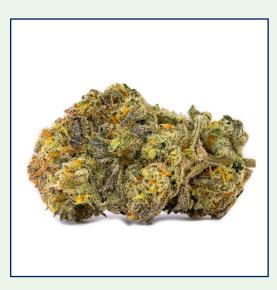

Organic Crunch Berry Kush - also known as Crunchberries, Crunch Berry Kush or Captain Crunch - is an indica dominant hybrid owing its distinct sweet berry aroma to its parent, the award winning Blueberry. The nose on this cultivar is a scintillating tangy/sour affair infused with touches of vanilla, fresh hazelnuts and pin. The flavour is a remarkable fruiting bouquet that leaves a pleasant after-taste reminiscent of your favourite childhood cereal.

The high is energizing and euphoric and gradually drifts off towards a chilled out haze as it runs its course. With a state of relaxation being the guaranteed end game here, users recommend that Crunch Berry best be indulged in towards the end of the day.