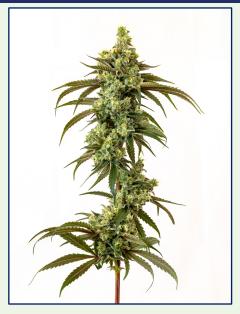

Organic Crunch Berry Kush - also known as Crunchberries, Crunch Berry Kush or Captain Crunch - is an indica dominant hybrid owing its distinct sweet berry aroma to its parent, the award winning Blueberry. The nose on this cultivar is a scintillating tangy/sour affair infused with touches of vanilla, fresh hazelnuts and pin. The flavour is a remarkable fruiting bouquet that leaves a pleasant after-taste reminiscent of your favourite childhood cereal.

The high is energizing and euphoric and gradually drifts off towards a chilled out haze as it runs its course. With a state of relaxation being the guaranteed end game here, users recommend that Crunch Berry best be indulged in towards the end of the day.