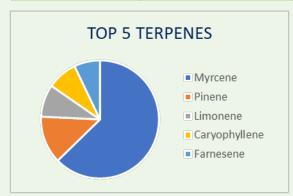

| Туре                     | Hybrid                |
|--------------------------|-----------------------|
| Strain                   | Crunch Berry Kush     |
| THC Range                | 25-31%                |
| CBD Range                | <1%                   |
| Product Tier             | Premium               |
| Product Format           | Dried Flower 3.5g, 7g |
| Terpene %                | 4-7 %                 |
| Organic<br>Certification | FVOPA                 |