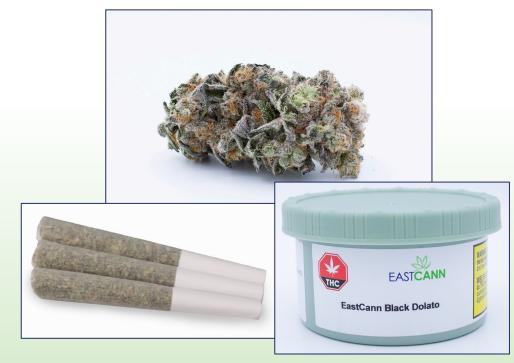

## EASTCANN Black Dolato

| Туре           | Indica-Dominant |
|----------------|-----------------|
| Strain         | Black Dolato    |
| THC Range      | 24-30% DF       |
| CBD Range      | <1%             |
| Product Tier   | Premium         |
| Product Format | DF and PR       |
| Terpene %      | 3-4 %           |

# D-Limonene Nerolidol beta-Caryophyllene beta-Pinene Linalool

**TOP 5 TERPENES** 

**EastCann Black Dolato** is an Indica-Dominant hybrid produced from a premium whole flower combination of Dosidos, Gelato and Blackberry Kush.

This bud has a sweet berry pine flavour with a light spicy exhale that is slightly earthy. The aroma is very sweet and earthy with a spicy, musky overtone that is accented by fresh pine. Black Dolato buds have dense flat olive green nugs with rich purple undertones, dark amber hairs and a coating of frosty bright white crystal.

EastCann Black Dolato dried flower is packaged in nitrogen-purged, food grade, recyclable cans. This type of packaging utilizes a purge of nitrogen and hermetic seal to maintain freshness and preserve the dried flower quality and terpene profile.