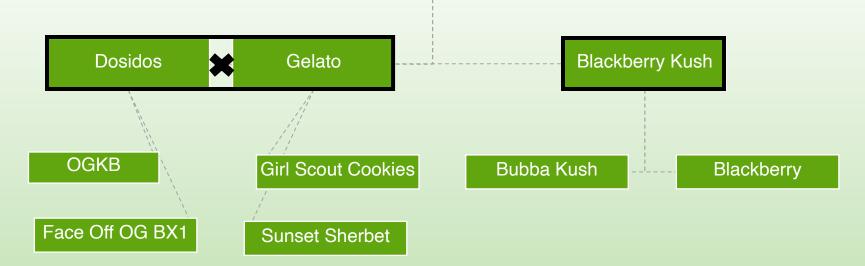

### **Genetic Family Tree**

### **Black Dolato**

info@wwbrands.ca

# D-Limonene Nerolidol beta-Caryophyllene beta-Pinene Linalool

**TOP 5 TERPENES** 

**EastCann Black Dolato** is an Indica-Dominant hybrid produced from a premium whole flower combination of Dosidos, Gelato and Blackberry Kush.