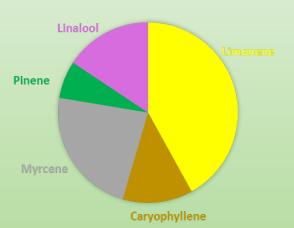

| Туре     | Indica-Dominant           |
|----------|---------------------------|
| Strain   | Banana OG X Kush Mints 11 |
| THC      | 27 - 32%                  |
| CBD      | <1%                       |
| Tier     | Craft                     |
| Format   | 3.5g                      |
| Terpenes | 2.0 - 3.0%                |

## **TOP 5 TERPENES**







## **EastCann Dirty Banana** is a high THC Indica-Dominant Hybrid of Banana OG X Kush Mints 11.

This premium craft flower has a sweet kiwi scent with an earthy, creamy banana taste. The aroma is tart with notes of honey. Dirty Banana buds are dense with beautiful frosty trichomes.

EastCann flower is produced by 100% craft practices: Hang-dried, Hand-Trimmed, Slow-Cured, and Hand-Weighed / Hand-Packaged.

EastCann Dirty Banana dried flower is packaged in **nitrogen-purged**, **food-grade recyclable cans**. This type of packaging utilizes a purge of liquid nitrogen and hermetic seal to maintain freshness and preserve the dried flower quality and terpene profile.



## **Genetic Family Tree**



## **Dirty Banana**