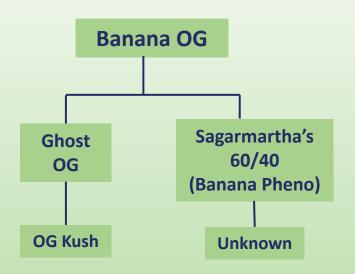

## **Genetic Family Tree**

## **EastCann Dirty Banana** is a high THC Indica-Dominant Hybrid of Banana OG X Kush Mints 11.

This premium craft flower has a sweet kiwi scent with an earthy, creamy banana taste. The aroma is tart with notes of honey. Dirty Banana buds are dense with beautiful frosty trichomes.