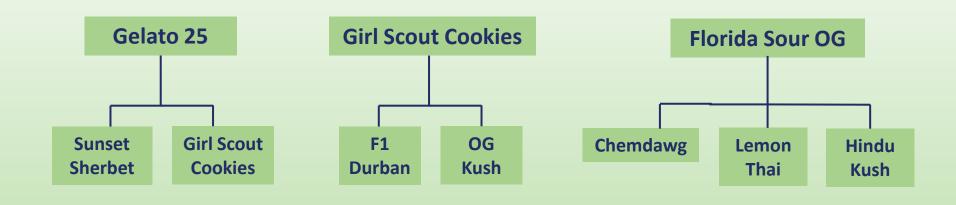

**EastCann Biscotti Sundae** is a rare Indica-Dominant Hybrid of these superstars: Gelato 25 X Girl Scout Cookies X Florida Sour OG.

This high THC craft cultivar has a sweet, vanilla, spicy profile with beautiful frosty buds.