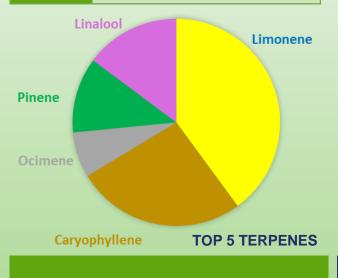

**EastCann Biscotti Sundae** is a rare Indica-Dominant Hybrid of these superstars: Gelato 25 X Girl Scout Cookies X Florida Sour OG.

This high THC craft cultivar has a sweet, vanilla, spicy profile with beautiful frosty buds.