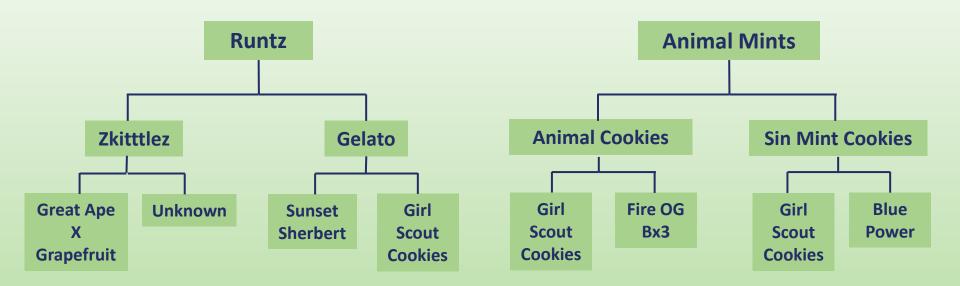

## **EastCann Animal Z** is a potent Indica-Dominant Hybrid of Runtz X Animal Mints.

This high THC craft cultivar has a nutty, berry, gassy profile with beautiful frosty buds.

EastCann flower is produced by 100% craft practices: Hang-dried, Hand-Trimmed, Slow-Cured, and Hand-Weighed / Hand-Packaged.