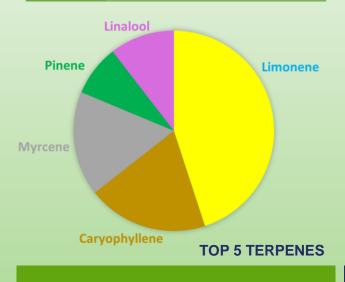

| Туре     | Indica-Dominant      |
|----------|----------------------|
| Strain   | Runtz X Animal Mints |
| тнс      | 33 - 38%             |
| CBD      | <1%                  |
| Tier     | Craft                |
| Format   | 1g, 3.5g             |
| Terpenes | 2.0 - 4.0%           |