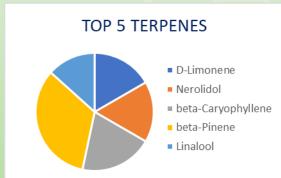

## **TOP 5 TERPENES**

EastCann Black Dolato is an Indica-Dominant hybrid produced from a premium whole flower combination of Dosidos, Gelato and Blackberry Kush.

This bud has a sweet berry pine flavour with a light spicy exhale that is slightly earthy. The aroma is very sweet and earthy with a spicy, musky overtone that is accented by fresh pine. Black Dolato buds have dense flat olive green nugs with rich purple undertones, dark amber hairs and a coating of frosty bright white crystal.