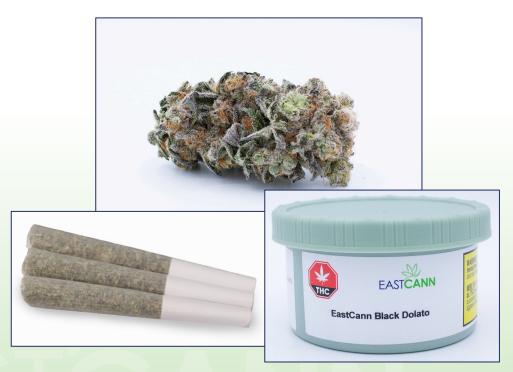

## **Black Dolato**

EastCann Black Dolato dried flower is packaged in nitrogen-purged, food grade, recyclable cans. This type of packaging utilizes a purge of nitrogen and hermetic seal to maintain freshness and preserve the dried flower quality and terpene profile.