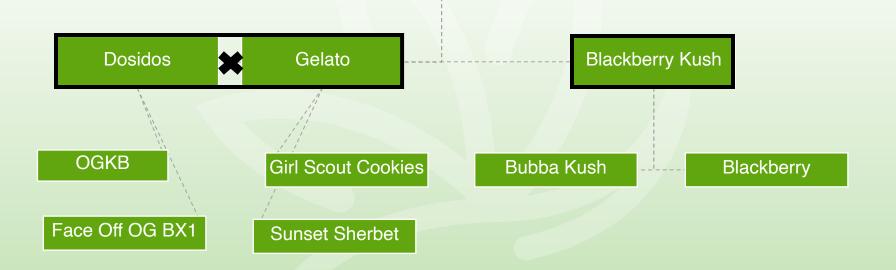

## **Genetic Family Tree**

## **TOP 5 TERPENES**

EastCann Black Dolato is an Indica-Dominant hybrid produced from a premium whole flower combination of Dosidos, Gelato and Blackberry Kush.

This bud has a sweet berry pine flavour with a light spicy exhale that is slightly earthy. The aroma is very sweet and earthy with a spicy, musky overtone that is accented by fresh pine. Black Dolato buds have dense flat olive green nugs with rich purple undertones, dark amber hairs and a coating of frosty bright white crystal.