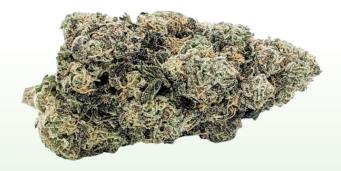

Lemon Sour Diesel is a Sativa-Dominant (80/20) cross of the popular California Sour X Lost Coast OG - created by the fantastic breeders at Green Lantern Seeds.

This high THC craft cultivar has a sour lemon flavour profile with a diesel aftertaste upon exhale, and an aroma of lemon diesel with a hint of spice.