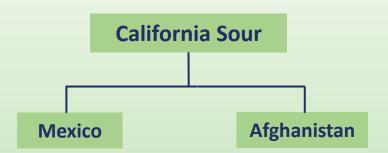

## **Genetic Family Tree**

Lemon Sour Diesel is a Sativa-Dominant (80/20) cross of the popular California Sour X Lost Coast OG - created by the fantastic breeders at Green Lantern Seeds.

This high THC craft cultivar has a sour lemon flavour profile with a diesel aftertaste upon exhale, and an aroma of lemon diesel with a hint of spice.