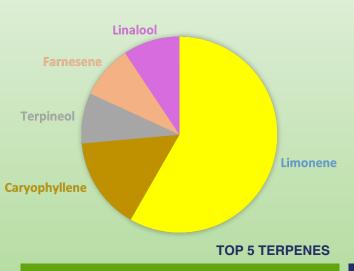

Lemon Sour Diesel is a Sativa-Dominant (80/20) cross of the popular California Sour X Lost Coast OG - created by the fantastic breeders at Green Lantern Seeds.

This high THC craft cultivar has a sour lemon flavour profile with a diesel aftertaste upon exhale, and an aroma of lemon diesel with a hint of spice.