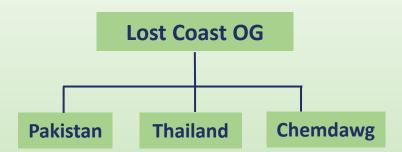

## **Genetic Family Tree**

Lemon Sour Diesel is a Sativa-Dominant (80/20) cross of the popular California Sour X Lost Coast OG - created by the fantastic breeders at Green Lantern Seeds.

This high THC craft cultivar has a sour lemon flavour profile with a diesel aftertaste upon exhale, and an aroma of lemon diesel with a hint of spice.