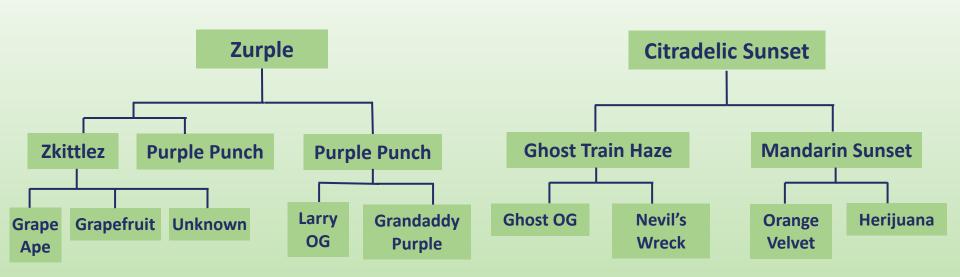

CBD      | <1%                        |
| Tier     | Craft                      |
| Format   | 3.5g                       |
| Terpenes | 2.5 - 3.5%                 |





**Zurple Sunset** is a Sativa-Dominant Hybrid created through crossing the potent Zurple X Citradelic Sunset strains.

This high THC craft cultivar is sweet and floral with hints of black licorice.

EastCann flower is produced by 100% craft practices: Hang-dried, Hand-Trimmed, Slow-Cured, and Hand-Weighed / Hand-Packaged.

EastCann dried flower is packaged in **nitrogen-purged**, **food-grade recyclable cans**. This type of packaging utilizes a purge of liquid nitrogen and hermetic seal to maintain freshness and preserve the dried flower quality and terpene profile.



## **Genetic Family Tree**



## **Zurple Sunset**