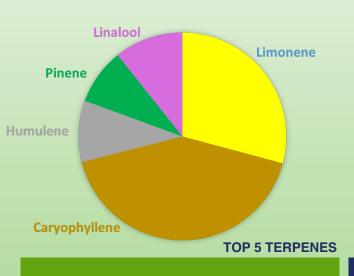

**Zurple Sunset** is a Sativa-Dominant Hybrid created through crossing the potent Zurple X Citradelic Sunset strains.

This high THC craft cultivar is sweet and floral with hints of black licorice.

EastCann flower is produced by 100% craft practices: Hang-dried, Hand-Trimmed, Slow-Cured, and Hand-Weighed / Hand-Packaged.