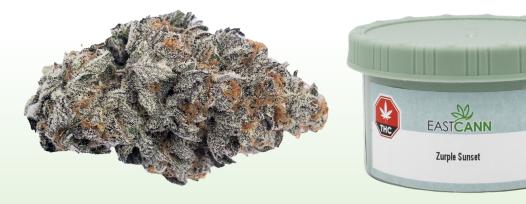

**Zurple Sunset** is a Sativa-Dominant Hybrid created through crossing the potent Zurple X Citradelic Sunset strains.

This high THC craft cultivar is sweet and floral with hints of black licorice.

EastCann flower is produced by 100% craft practices: Hang-dried, Hand-Trimmed, Slow-Cured, and Hand-Weighed / Hand-Packaged.

EastCann dried flower is packaged in **nitrogen-purged**, **food-grade recyclable cans**. This type of packaging utilizes a purge of liquid nitrogen and hermetic seal to maintain freshness and preserve the dried flower quality and terpene profile.