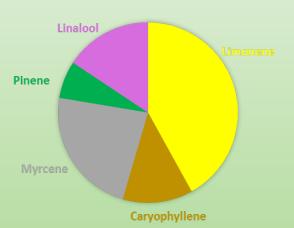

| Туре     | Indica-Dominant           |
|----------|---------------------------|
| Strain   | Banana OG X Kush Mints 11 |
| THC      | 30 - 37%                  |
| CBD      | <1%                       |
| Tier     | Craft                     |
| Format   | 1g, 3.5g                  |
| Terpenes | 2.0 - 3.0%                |

## **TOP 5 TERPENES**







## **EastCann Dirty Banana** is a high THC Indica-Dominant Hybrid of Banana OG X Kush Mints 11.

This premium craft flower has a sweet scent of banana bread with a faint scent of kiwi and earthy, creamy banana taste. Dirty Banana buds are dense with beautiful frosty trichomes.

EastCann flower is produced by 100% craft practices: Hang-dried, Hand-Trimmed, Slow-Cured, and Hand-Weighed / Hand-Packaged.

EastCann Dirty Banana dried flower is packaged in **nitrogen-purged**, **food-grade recyclable cans**. This type of packaging utilizes a purge of liquid nitrogen and hermetic seal to maintain freshness and preserve the dried flower quality and terpene profile.



## **Genetic Family Tree**



## **Dirty Banana**