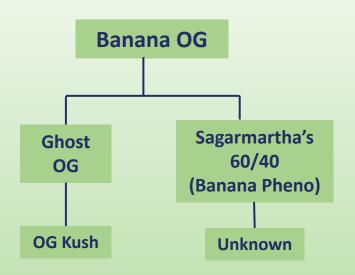

## **Genetic Family Tree**

## **EastCann Dirty Banana** is a high THC Indica-Dominant Hybrid of Banana OG X Kush Mints 11.

This premium craft flower has a sweet scent of banana bread with a faint scent of kiwi and earthy, creamy banana taste. Dirty Banana buds are dense with beautiful frosty trichomes.