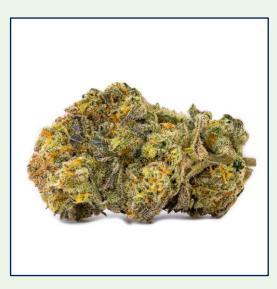

Organic Crunch Berry Kush - also known as Crunchberries, Crunch Berry Kush or Captain Crunch - is an indica dominant hybrid owing its distinct sweet berry aroma to its parent, the award winning Blueberry. The nose on this cultivar is a scintillating tangy/sour affair infused with touches of vanilla, fresh hazelnuts and pin. The flavour is a remarkable fruiting bouquet that leaves a pleasant after-taste reminiscent of your favourite childhood cereal.

The high is energizing and euphoric and gradually drifts off towards a chilled out haze as it runs its course. With a state of relaxation being the guaranteed end game here, users recommend that Crunch Berry best be indulged in towards the end of the day.