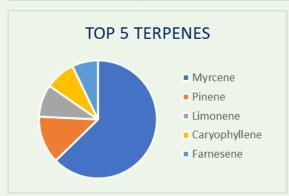

| Туре                     | Hybrid            |
|--------------------------|-------------------|
| Strain                   | Crunch Berry Kush |
| THC Range                | 26 - 32%          |
| CBD Range                | <1%               |
| Product Tier             | Premium           |
| Product Format           | Dried Flower 3.5g |
| Terpene %                | 4-7 %             |
| Organic<br>Certification | FVOPA             |