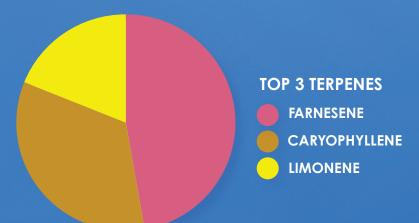

## EASTCANN BLUE SKIES

TYPE Sativa Dominant Hybrid
GENETICS G13 X Chemdawg
THC 28 - 34%
CBD <1%
TIER CRAFT
FORMAT 3.5G
TERPENES 2 - 3%