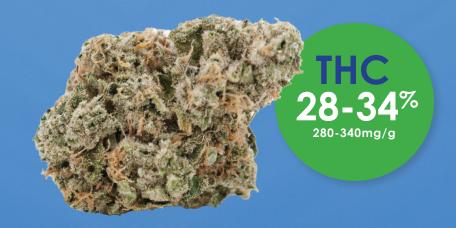

## EASTCANN BLUE SKIES

TYPE Sativa Dominant Hybrid
GENETICS G13 X Chemdawg
THC 28 - 34%
CBD <1%
TIER CRAFT
FORMAT 3.5G
TERPENES 2 - 3%

## EastCann Blue Skies is a high THC Sativa Dominant Hybrid of G13 X Chemdawg

This beautiful, dense, light green coloured buds with heavy trichrome coverage. The nose is predominately sour and citrus, with subtle floral undertones