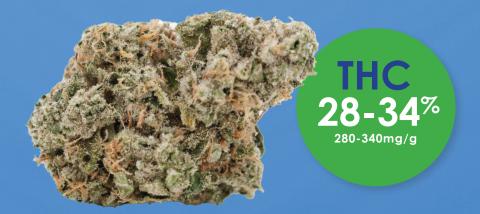

## EASTCANN BLUE SKIES

TYPE Sativa Dominant Hybrid
GENETICS G13 X Chemdawg
THC 28 - 34%
CBD <1%
TIER CRAFT
FORMAT 3.5G
TERPENES 2 - 3%

## EastCann Blue Skies is a high THC Sativa Dominant Hybrid of G13 X Chemdawg

This beautiful, dense, light green coloured buds with heavy trichrome coverage. The nose is predominately sour and citrus, with subtle floral undertones