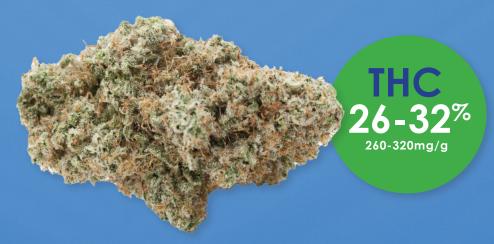

## EastCann Mango Sour is a high THC Sativa Dominant Hybrid of Citradelic Sunset X Mango Sour

This potent and uplifting Sativa craft flower has a distinct citrus and mango flavour profile. Mango Sour buds are dense with beautiful frosty trichomes.