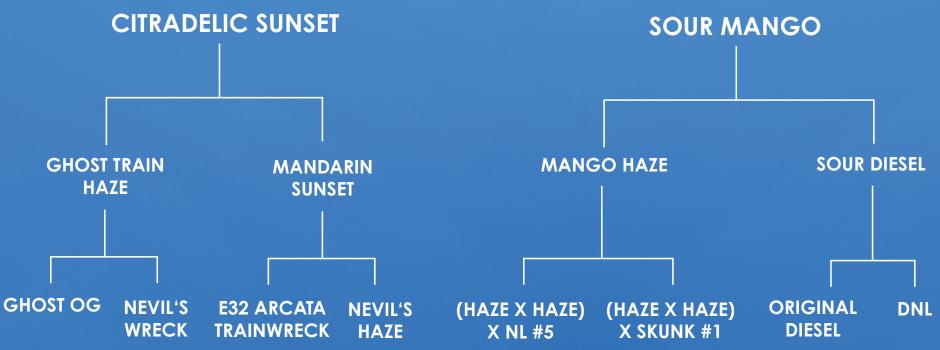

This type of packaging utilizes a purge of liquid nitrogen and hermetic seal to maintain freshness and preserve the dried flower quality and terpene profile.

**GENETIC FAMILY TREE** 