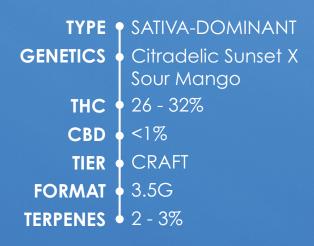

## EastCann Mango Sour is a high THC Sativa Dominant Hybrid of Citradelic Sunset X Mango Sour

This potent and uplifting Sativa craft flower has a distinct citrus and mango flavour profile. Mango Sour buds are dense with beautiful frosty trichomes.