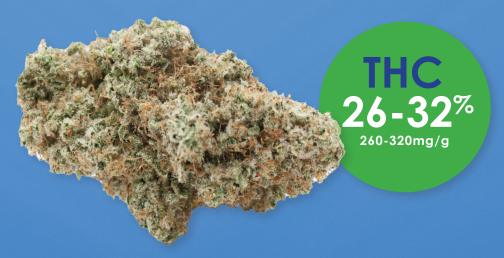

## EASTCANN MANGO SOUR

**CITRUS** 

HERBAL

MANGO

## EastCann Mango Sour is a high THC Sativa Dominant Hybrid of Citradelic Sunset X Mango Sour

This potent and uplifting Sativa craft flower has a distinct citrus and mango flavour profile. Mango Sour buds are dense with beautiful frosty trichomes.

Mango Sour flower is produced by 100% craft practices: Hang-dried, Hand-Trimmed, Slow-Cured, and Hand-Weighed / Hand-Packaged.

EastCann Mango Sour dried flower is packaged in nitrogen-purged, food-grade 100% recyclable cans.