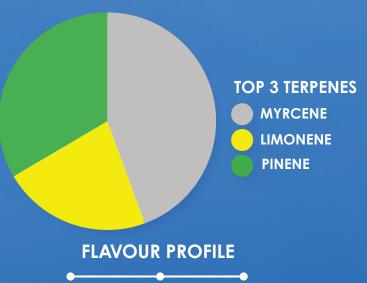

## EASTCANN MANGO SOUR

**CITRUS** 

HERBAL

MANGO

## EastCann Mango Sour is a high THC Sativa Dominant Hybrid of Citradelic Sunset X Mango Sour

This potent and uplifting Sativa craft flower has a distinct citrus and mango flavour profile. Mango Sour buds are dense with beautiful frosty trichomes.