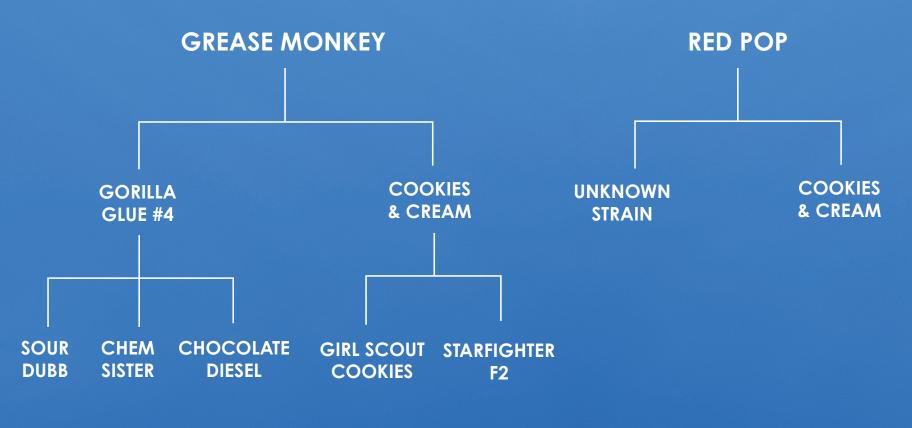

THC 27-31% 270-310mg/g

Monkey Business is high THC Indica-Dominant Hybrid cross of Grease Monkey X Red Pop.

This unique craft cultivar was bred and organically grown in live soil by *Kootenay's Finest* – a premium micro cultivator located in British Columbia.