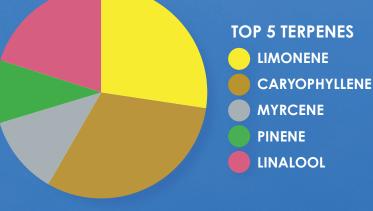

This frosty organic craft flower displays a sweet, gassy and citrus profile – thanks to the significant amount of limonene and overall high terpene %.

Monkey Business flower is produced by 100% craft practices: Hang-dried, Hand-Trimmed, Slow-Cured, and Hand-Weighed / Hand-Packaged.