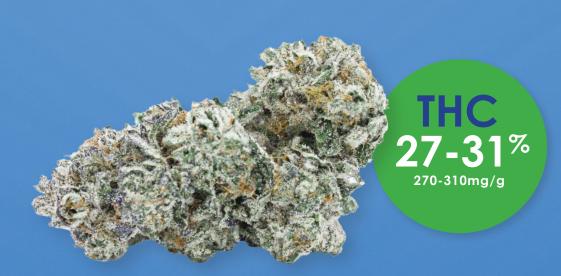

THC 27-31% 270-310mg/g

Monkey Business is high THC Indica-Dominant Hybrid cross of Grease Monkey X Red Pop.

This unique craft cultivar was bred and organically grown in live soil by *Kootenay's Finest* – a premium micro cultivator located in British Columbia.

This frosty organic craft flower displays a sweet, gassy and citrus profile – thanks to the significant amount of limonene and overall high terpene %.

Monkey Business flower is produced by 100% craft practices: Hang-dried, Hand-Trimmed, Slow-Cured, and Hand-Weighed / Hand-Packaged.