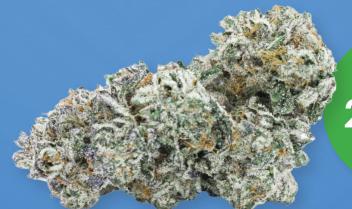

This frosty organic craft flower displays a sweet, gassy and citrus profile – thanks to the significant amount of limonene and overall high terpene %.

Monkey Business flower is produced by 100% craft practices: Hang-dried, Hand-Trimmed, Slow-Cured, and Hand-Weighed / Hand-Packaged.