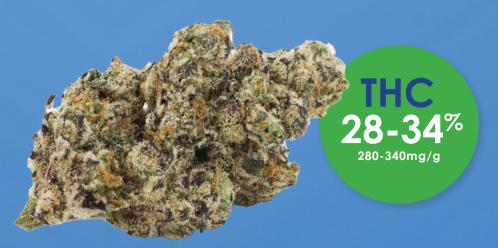

## EASTCANN PURPLE CHURRO

| TYPE 🛉 INDICA-DOMINANT |                                         |
|------------------------|-----------------------------------------|
| GENETICS               | Cinnamon Horchata x<br>Apples & Bananas |
|                        |                                         |
| THC                    | 27 - 33%                                |
| CBD                    | <1%                                     |
| TIER                   | CRAFT                                   |
| FORMAT                 |                                         |
| TERPENES               | 2 - 3%                                  |

TOP 3 TERPENES PINENE MYRCENE GERANIOL

EastCann Purple Churro is a high THC Indica Dominant Hybrid of Cinnamon Horchata x Apples & Bananas

This potent premium craft flower has a sweet grape scent with a spicy, fruity flavour profile. Purple Churro buds are dense with beautiful frosty trichomes.