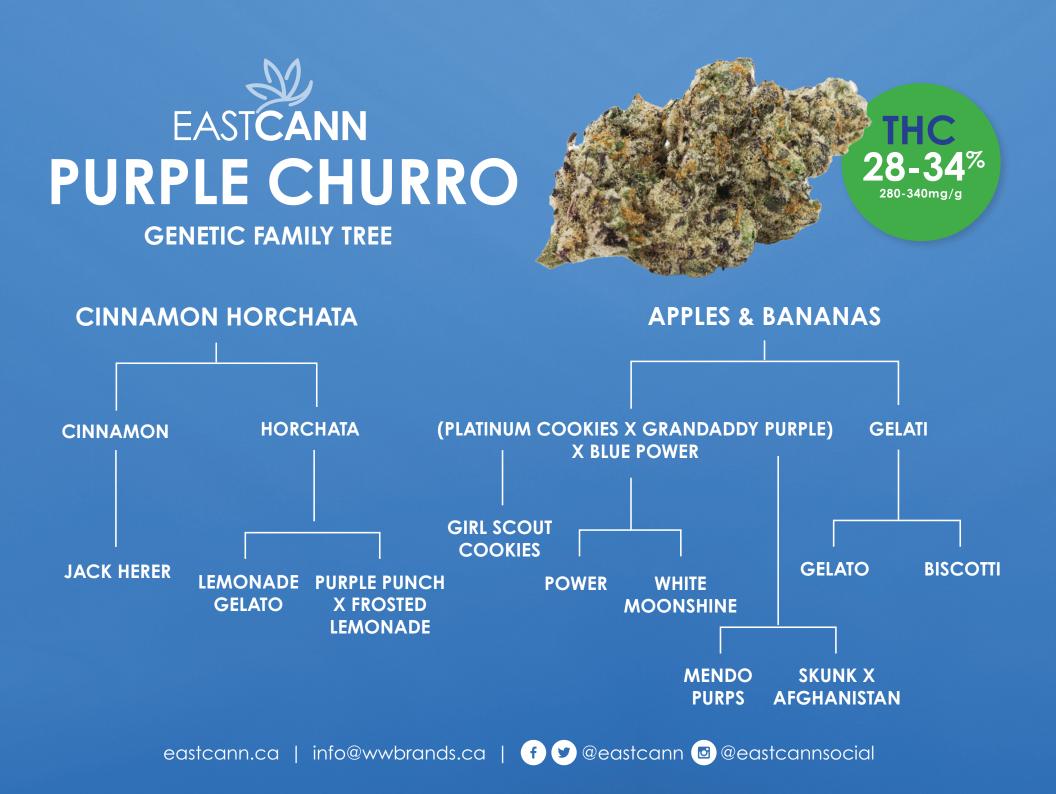

## EASTCANN PURPLE CHURRO

| TYPE 🛉 INDICA-DOMINANT |                                         |
|------------------------|-----------------------------------------|
| GENETICS               | Cinnamon Horchata x<br>Apples & Bananas |
|                        |                                         |
| THC                    | 27 - 33%                                |
| CBD                    | <1%                                     |
| TIER                   | CRAFT                                   |
| FORMAT                 |                                         |
| TERPENES               | 2 - 3%                                  |

TOP 3 TERPENES PINENE MYRCENE GERANIOL

EastCann Purple Churro is a high THC Indica Dominant Hybrid of Cinnamon Horchata x Apples & Bananas

This potent premium craft flower has a sweet grape scent with a spicy, fruity flavour profile. Purple Churro buds are dense with beautiful frosty trichomes.