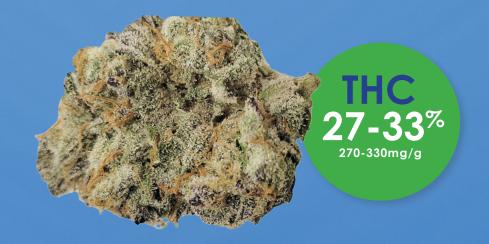

| TYPE     | Sativa Dominant                    |
|----------|------------------------------------|
| GENETICS | Tropicana Cookies<br>X Kush Breath |
| THC      | 27 - 33%                           |
| CBD      | <1%                                |
| TIER     | CRAFT                              |
| FORMAT   |                                    |
| TERPENES | 2 - 3%                             |

## EastCann Sour Breath is a high THC Sativa Dominant Hybrid of Tropicana Cookies X Kush Breath.

This potent Sativa craft flower is very uplifting, with a unique orange, citrus, cheese like flavour profile. Sour Breath buds are dense with beautiful frosty trichomes.