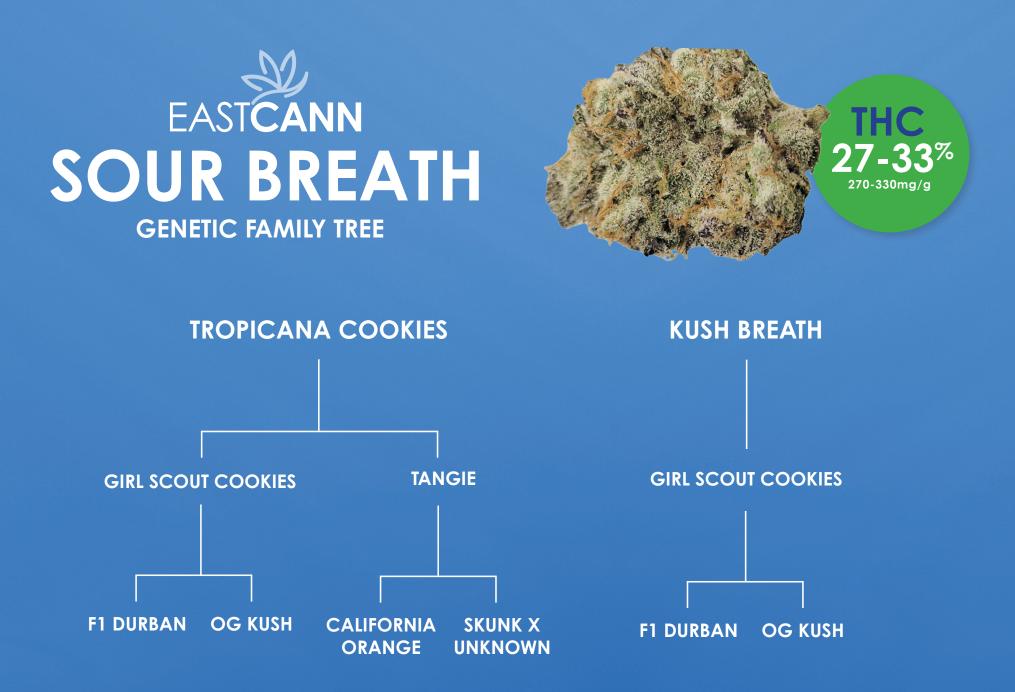

| TYPE     | Sativa Dominant                    |
|----------|------------------------------------|
| GENETICS | Tropicana Cookies<br>X Kush Breath |
| THC      | 27 - 33%                           |
| CBD      | <1%                                |
| TIER     | CRAFT                              |
| FORMAT   |                                    |
| TERPENES | 2 - 3%                             |

## EastCann Sour Breath is a high THC Sativa Dominant Hybrid of Tropicana Cookies X Kush Breath.

This potent Sativa craft flower is very uplifting, with a unique orange, citrus, cheese like flavour profile. Sour Breath buds are dense with beautiful frosty trichomes.