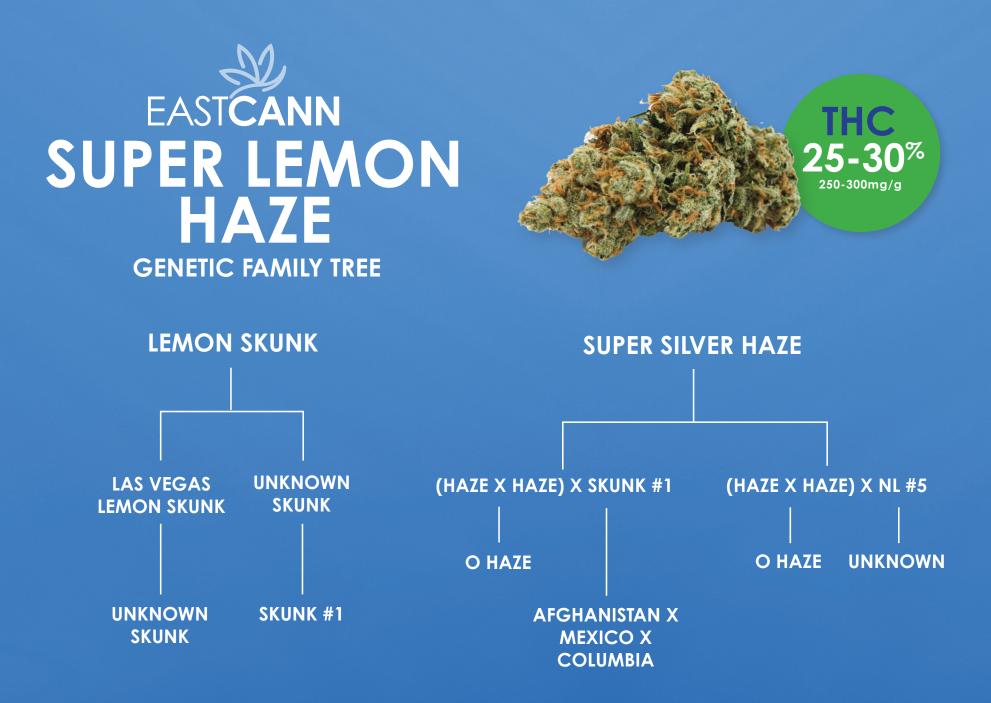

## EASTCANN SUPER LEMON HAZE

TYPESATIVA-DOMINANTGENETICSLEMON SKUNK X<br/>SUPER SILVER HAZETHC25 - 30%CBD<1%</th>TIERCRAFTFORMAT3.5GTERPENES2 - 4%

## EastCann Super Lemon Haze is a potent Sativa-Dominant Hybrid of Lemon Skunk X Super Silver Haze

Super Lemon Haze has a zesty, tart lemon flavor and aroma, with sweet candy notes. The buds are dense with beautiful frosty trichomes.