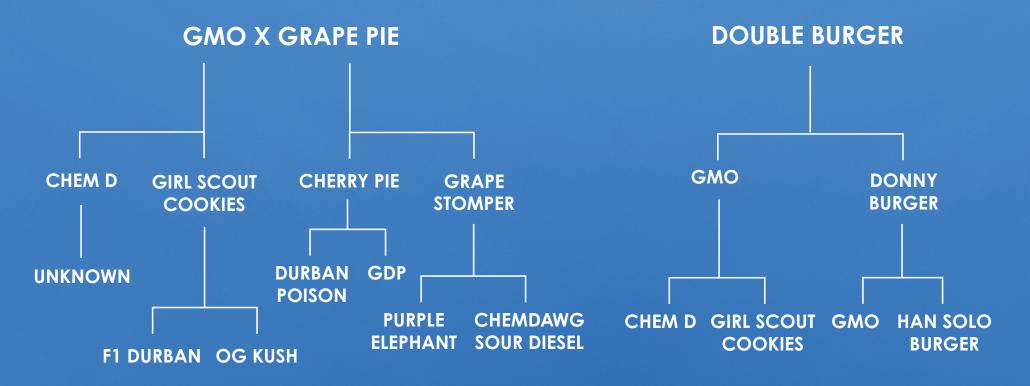

## EASTCANN TICKLE BURGER

TYPE Indica-Dominant
GENETICS (GMO X Grape Pie)
X Double Burger
THC 29 - 35%
CBD <1%
TIER CRAFT
FORMAT 3.5G

**TERPENES 4** 2 - 3%