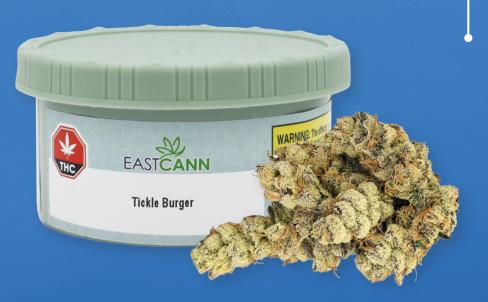

## EASTCANN TICKLE BURGER

TYPE Indica-Dominant
GENETICS (GMO X Grape Pie)
X Double Burger
THC 29 - 35%
CBD <1%
TIER CRAFT
FORMAT 3.5G

**TERPENES 4** 2 - 3%

## EastCann Tickle Burger is a high THC Indica-Dominant Hybrid of (GMO X Grape Pie) X Double Burger

Tickle Burger buds are dense with beautiful frosty trichomes.

Tickle Burger flower is produced by 100% craft practices: Hang-dried, Hand-Trimmed, Slow-Cured, and Hand-Weighed / Hand-Packaged.

EastCann Tickle Burger dried flower is packaged in nitrogen-purged, food-grade 100% recyclable cans.

This type of packaging utilizes a purge of liquid nitrogen and hermetic seal to maintain freshness and preserve the dried flower quality and terpene profile.