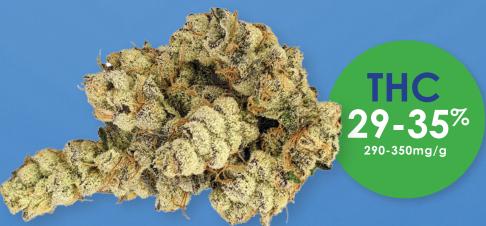

## EASTCANN TICKLE BURGER

TYPE Indica-Dominant
GENETICS (GMO X Grape Pie)
X Double Burger
THC 29 - 35%
CBD <1%
TIER CRAFT
FORMAT 3.5G

**TERPENES 4** 2 - 3%