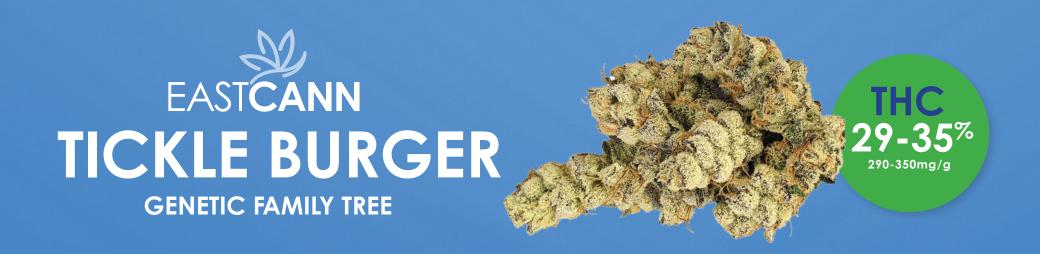

## EASTCANN TICKLE BURGER

TYPE Indica-Dominant
GENETICS (GMO X Grape Pie)
X Double Burger
THC 29 - 35%
CBD <1%
TIER CRAFT
FORMAT 3.5G

**TERPENES 4** 2 - 3%