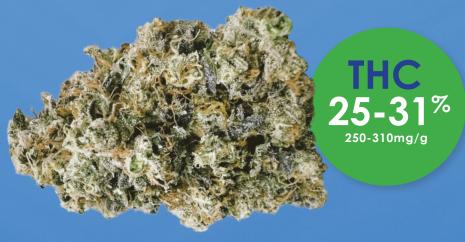

## EASTCANN ANIMAL FACE

EastCann Animal Face is a high THC Sativa Dominant Hybrid of FaceOff OG X Animal Mints.

This potent Sativa craft flower has a very piney, earthy, gassy profile. Animal Face buds are dense with beautiful frosty trichomes.