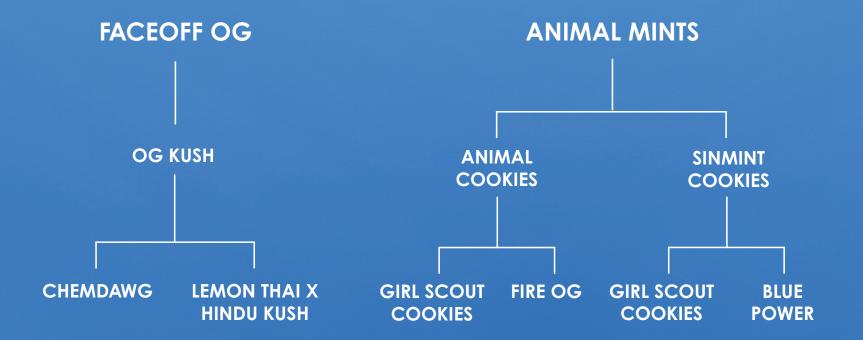

This type of packaging utilizes a purge of liquid nitrogen and hermetic seal to maintain freshness and preserve the dried flower quality and terpene profile.

**GENETIC FAMILY TREE** 

## EASTCANN ANIMAL FACE

EastCann Animal Face is a high THC Sativa Dominant Hybrid of FaceOff OG X Animal Mints.

This potent Sativa craft flower has a very piney, earthy, gassy profile. Animal Face buds are dense with beautiful frosty trichomes.