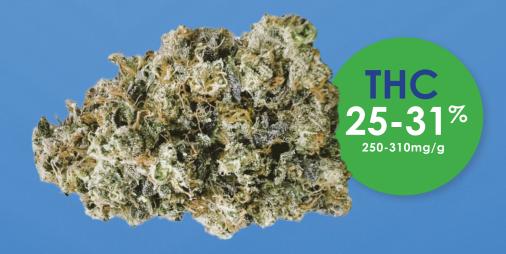

## EASTCANN ANIMAL FACE

EastCann Animal Face is a high THC Sativa Dominant Hybrid of FaceOff OG X Animal Mints.

This potent Sativa craft flower has a very piney, earthy, gassy profile. Animal Face buds are dense with beautiful frosty trichomes.