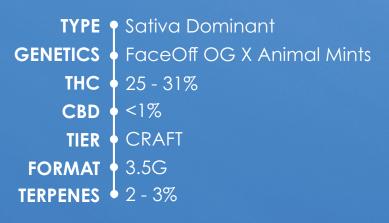

## EASTCANN ANIMAL FACE

EastCann Animal Face is a high THC Sativa Dominant Hybrid of FaceOff OG X Animal Mints.

This potent Sativa craft flower has a very piney, earthy, gassy profile. Animal Face buds are dense with beautiful frosty trichomes.