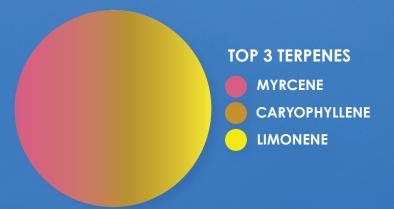

## EASTCANN ANIMAL FACE

EastCann Animal Face is a high THC Sativa Dominant Hybrid of FaceOff OG X Animal Mints.

This potent Sativa craft flower has a very piney, earthy, gassy profile. Animal Face buds are dense with beautiful frosty trichomes.