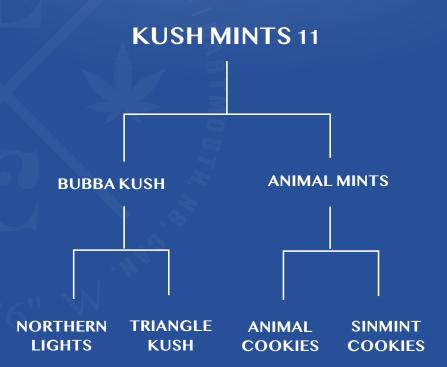

## EastCann Banana Mints is a high THC Indica Dominant cross of Banana OG x Kush Mints 11

This premium craft flower has a sweet scent of banana bread with a faint scent of kiwi and earthy, creamy banana taste. Grown at EastCann in coco and selected legacy micros in living soil, Banana Mint's buds are dense with beautiful frosty trichomes.