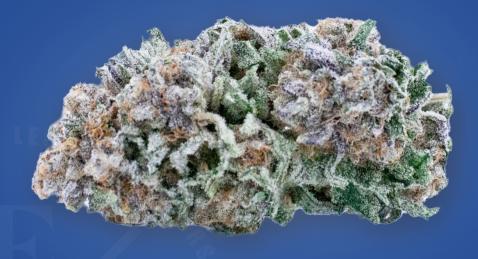

## **BANANA MINTS**

Banana OG X Kush Mints 11

Indica Dominant

| THC    | CBD | TERPS |
|--------|-----|-------|
| 28-34% | <1% | 2-3%  |

| FLAVOUR PROFILE |      |        |  |  |  |  |
|-----------------|------|--------|--|--|--|--|
| BANANA          | KIWI | EARTHY |  |  |  |  |

## EastCann Banana Mints is a high THC Indica Dominant cross of Banana OG x Kush Mints 11

This premium craft flower has a sweet scent of banana bread with a faint scent of kiwi and earthy, creamy banana taste. Grown at EastCann in coco and selected legacy micros in living soil, Banana Mint's buds are dense with beautiful frosty trichomes.