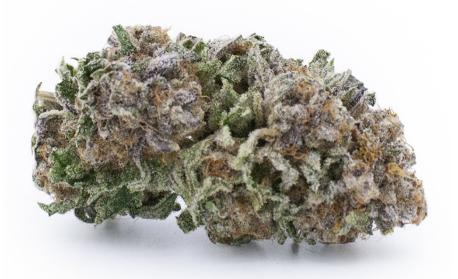

## **BANANA MINTS**

Banana OG X Kush Mints 11

Indica Dominant

| THC    | CBD | TERPS |
|--------|-----|-------|
| 28-34% | <1% | 2-3%  |

| FLAVOUR PROFILE |      |        |  |  |  |  |
|-----------------|------|--------|--|--|--|--|
| BANANA          | KIWI | EARTHY |  |  |  |  |

## EastCann Banana Mints is a high THC Indica Dominant cross of Banana OG x Kush Mints 11

This premium craft flower has a sweet scent of banana bread with a faint scent of kiwi and earthy, creamy banana taste. Grown at EastCann in coco and selected legacy micros in living soil, Banana Mint's buds are dense with beautiful frosty trichomes.