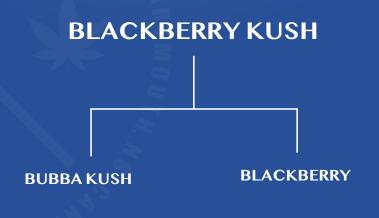

## **BLACK DOLATO**

DOSIDOS X GELATO X BLACKBERRY KUSH

Indica Dominant

| THC    | CBD | TERPS |
|--------|-----|-------|
| 26-33% | <1% | 3-4%  |

| FLAVOUR PROFILE |       |        |  |
|-----------------|-------|--------|--|
| SWEET           | SPICY | EARTHY |  |

## **DO-SI-DOS X GELATO GIRL SCOUT SUNSET FACE OFF OGKB** OG BX1 **COOKIES SHERBET**