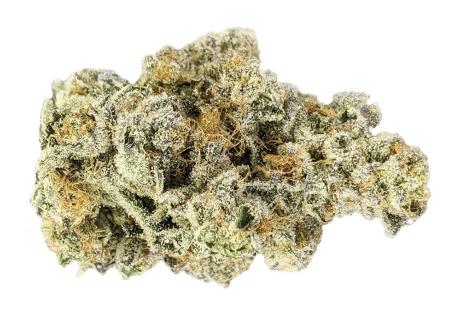

## EastCann Black Dolato is a high THC Indica-Dominant Hybrid of Do-Si-Dos X Gelato X Blackberry Kush

This bud has a sweet berry pine flavour with a light spicy exhale that is slightly earthy. The aroma is very sweet and earthy with a spicy, musky overtone that is accented by fresh pine. Black Dolato buds have dense flat olive green nugs with rich purple undertones, dark amber hairs and a coating of frosty bright