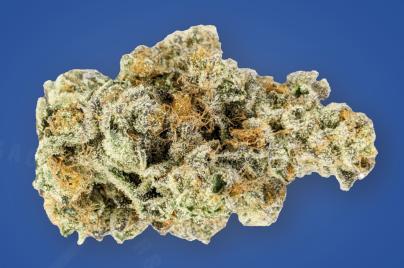

## EastCann Black Dolato is a high THC Indica-Dominant Hybrid of Do-Si-Dos X Gelato X Blackberry Kush

This bud has a sweet berry pine flavour with a light spicy exhale that is slightly earthy. The aroma is very sweet and earthy with a spicy, musky overtone that is accented by fresh pine. Black Dolato buds have dense flat olive green nugs with rich purple undertones, dark amber hairs and a coating of frosty bright