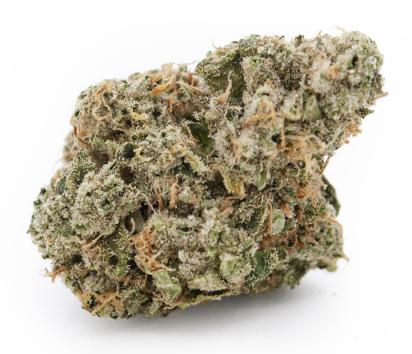

## EastCann Mango Sour is a high THC Sativa Dominant Hybrid of G13 x Chemdawg

This beautiful, dense, light green coloured buds with heavy trichrome coverage. The nose is predominately sour and citrus, with subtle floral undertones

The inhale is both sweet and bright. Smoke is smooth and flavourful. The floral undertones, combined with the citrus and sour, give it a taste that you appreciate on inhale and exhale.

EastCann dried flower is packaged in nitrogen-purged, food-grade recyclable cans.