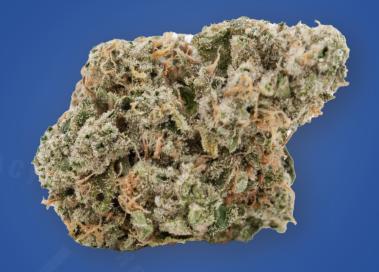

## EastCann Mango Sour is a high THC Sativa Dominant Hybrid of G13 x Chemdawg

This beautiful, dense, light green coloured buds with heavy trichrome coverage. The nose is predominately sour and citrus, with subtle floral undertones

The inhale is both sweet and bright. Smoke is smooth and flavourful. The floral undertones, combined with the citrus and sour, give it a taste that you appreciate on inhale and exhale.

EastCann dried flower is packaged in nitrogen-purged, food-grade recyclable cans.