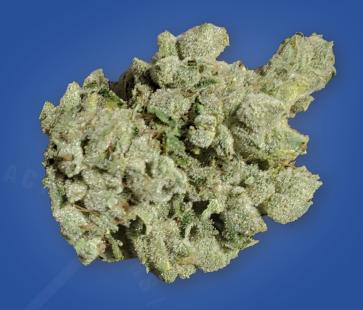

## **CHEMDOZER**

Chem 91 x Planet Purple Indica Leaning

| THC    | CBD | TERPS |
|--------|-----|-------|
| 27-33% | <1% | 2-3%  |

| FLAVOUR PROFILE |        |       |
|-----------------|--------|-------|
| CITRUS          | FRUITY | GASSY |

## EastCann Chemdozer is a high THC Indica leaning hybrid of Chem 91 x Planet Purple

EastCann Chemdozer is a high THC Indica leaning Hybrid of Chem 91 X Planet Purple. Delivering a fruity and gassy profile with a chemmy hint. The buds are big and dense with beautiful frosty trichomes.