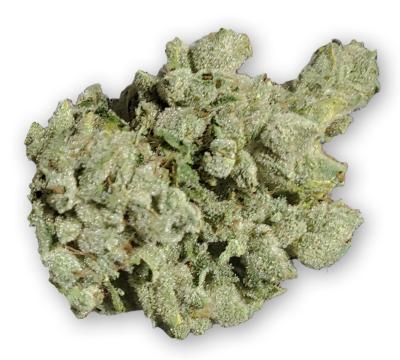

## **CHEMDOZER**

Chem 91 x Planet Purple Indica Leaning

| THC    | CBD | TERPS |
|--------|-----|-------|
| 27-33% | <1% | 2-3%  |

| FLAVOUR PROFILE |        |       |
|-----------------|--------|-------|
| CITRUS          | FRUITY | GASSY |

## EastCann Chemdozer is a high THC Indica leaning hybrid of Chem 91 x Planet Purple

EastCann Chemdozer is a high THC Indica leaning Hybrid of Chem 91 X Planet Purple. Delivering a fruity and gassy profile with a chemmy hint. The buds are big and dense with beautiful frosty trichomes.