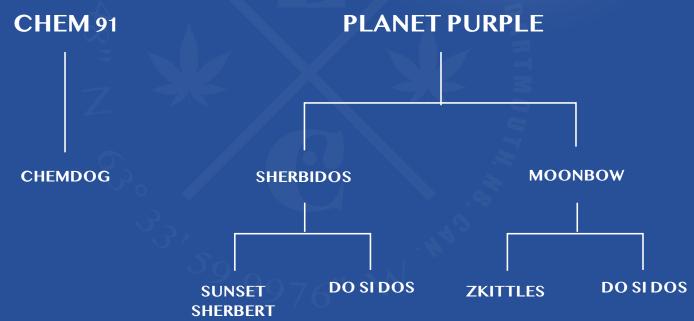

## **CHEMDOZER**

Chem 91 x Planet Purple Indica Leaning

| THC    | CBD | TERPS |
|--------|-----|-------|
| 27-33% | <1% | 2-3%  |

| FLAVOUR PROFILE |        |       |
|-----------------|--------|-------|
| CITRUS          | FRUITY | GASSY |

## EastCann Chemdozer is a high THC Indica leaning hybrid of Chem 91 x Planet Purple

EastCann Chemdozer is a high THC Indica leaning Hybrid of Chem 91 X Planet Purple. Delivering a fruity and gassy profile with a chemmy hint. The buds are big and dense with beautiful frosty trichomes.