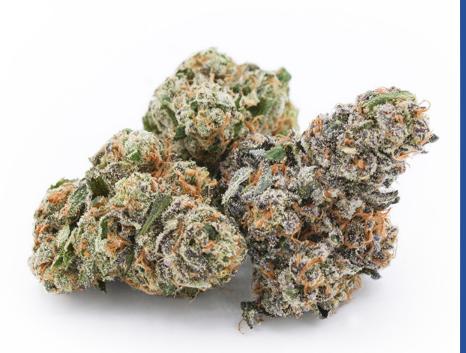

## **GASTRO POP**

Apples & Bananas X Grape Gasoline Indica Dominant

| THC    | CBD | TERPS |
|--------|-----|-------|
| 28-34% | <1% | 3-4%  |

| FLAVOUR PROFILE |       |       |
|-----------------|-------|-------|
| SWEET           | GRAPE | GASSY |

## EastCann Gastro Pop is a high THC Indica Dominant hybrid of Apples & Bananas x Grape Gasoline

Delivering a super sweet and sugary berry grape flavor, with hints of sour citrus and fresh tree fruits. The buds are dense with beautiful frosty trichomes. Grown by EastCann and a Micro Grow partner in New Brunswick using living soil.