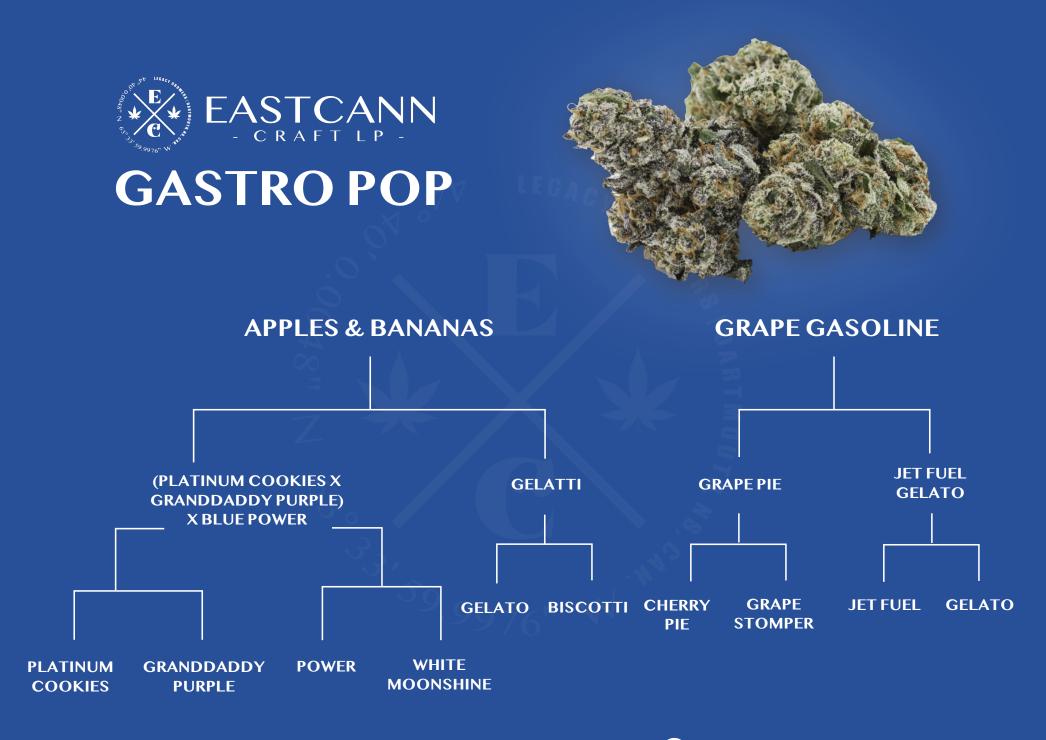

## **GASTRO POP**

Apples & Bananas X Grape Gasoline Indica Dominant

| THC    | CBD | TERPS |
|--------|-----|-------|
| 28-34% | <1% | 3-4%  |

| FLAVOUR PROFILE |       |       |
|-----------------|-------|-------|
| SWEET           | GRAPE | GASSY |

## EastCann Gastro Pop is a high THC Indica Dominant hybrid of Apples & Bananas x Grape Gasoline

Delivering a super sweet and sugary berry grape flavor, with hints of sour citrus and fresh tree fruits. The buds are dense with beautiful frosty trichomes. Grown by EastCann and a Micro Grow partner in New Brunswick using living soil.