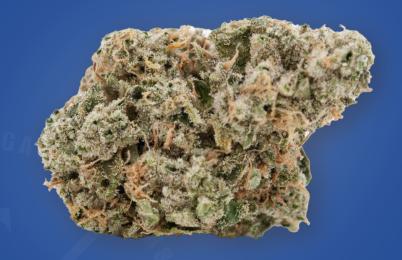

## LEMON SOUR DIESEL

California Sour x Lost Coast OG

Sativa Dominant

| THC    | CBD | TERPS |
|--------|-----|-------|
| 28-34% | <1% | 2-3%  |

| FLAVOUR PROFILE |       |       |
|-----------------|-------|-------|
| CITRUS          | GASSY | SPICE |

This high THC craft cultivar has a sour lemon profile with a diesel aftertaste exhale, and the aroma of lemon diesel with a hint of spice and citrus.

EastCann dried flower is packaged in nitrogen-purged, food-grade recyclable cans.