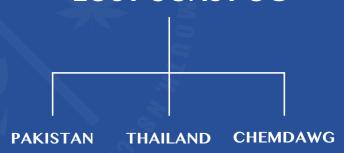

-----------------------------------|---------|
| LIMONENE<br>CARYOPHYLLENE<br>TERPINEOL | 3.5G    |





Lemon Sour Diesel is a Sativa-Dominant (80/20) cross of the popular California Sour X Lost Coast OG - created by the fantastic breeders at Green Lantern Seeds

This high THC craft cultivar has a sour lemon profile with a diesel aftertaste exhale, and the aroma of lemon diesel with a hint of spice and citrus.



EastCann dried flower is packaged in nitrogen-purged, food-grade recyclable cans.

This type of packaging utilizes a purge of liquid nitrogen and hermetic seal to maintain freshness and preserve the dried flower quality and terpene profile.

Legacy Matters.

HANG-DRIED | HAND-TRIMMED | SLOW-CURED | HAND-WEIGHED | HAND-PACKED



## **LEMON SOUR** DIESEL







**LOST COAST OG**