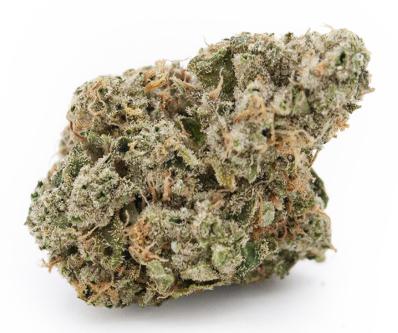

## LEMON SOUR DIESEL

California Sour x Lost Coast OG

Sativa Dominant

| THC    | CBD | TERPS |
|--------|-----|-------|
| 28-34% | <1% | 2-3%  |

| FLAVOUR PROFILE |       |       |
|-----------------|-------|-------|
| CITRUS          | GASSY | SPICE |

This high THC craft cultivar has a sour lemon profile with a diesel aftertaste exhale, and the aroma of lemon diesel with a hint of spice and citrus.

EastCann dried flower is packaged in nitrogen-purged, food-grade recyclable cans.