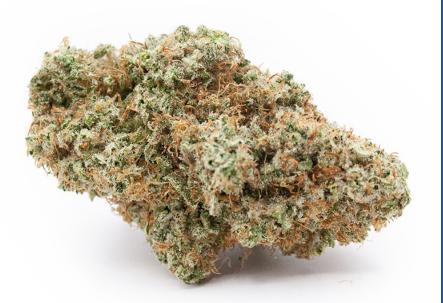

## MANGO SOUR

Citradelic Sunset x Sour Mango Sativa Dominant

| THC    | CBD | TERPS |
|--------|-----|-------|
| 27-33% | <1% | 2-3%  |

| FLAVOUR PROFILE |        |        |
|-----------------|--------|--------|
| MANGO           | CITRUS | HERBAL |

## EastCann Mango Sour is a high THC Sativa Dominant Hybrid of Citradelic Sunset x Sour Mango

Mango Sour is a high THC Sativa Dominant Hybrid of Citradelic Sunset X Mango Sour. This potent and uplifting Sativa has a distinct citrus and mango flavor profile. Mango Sour buds are dense with beautiful frosty trichomes. Mango Sour is grown in small batches in living soil organic.