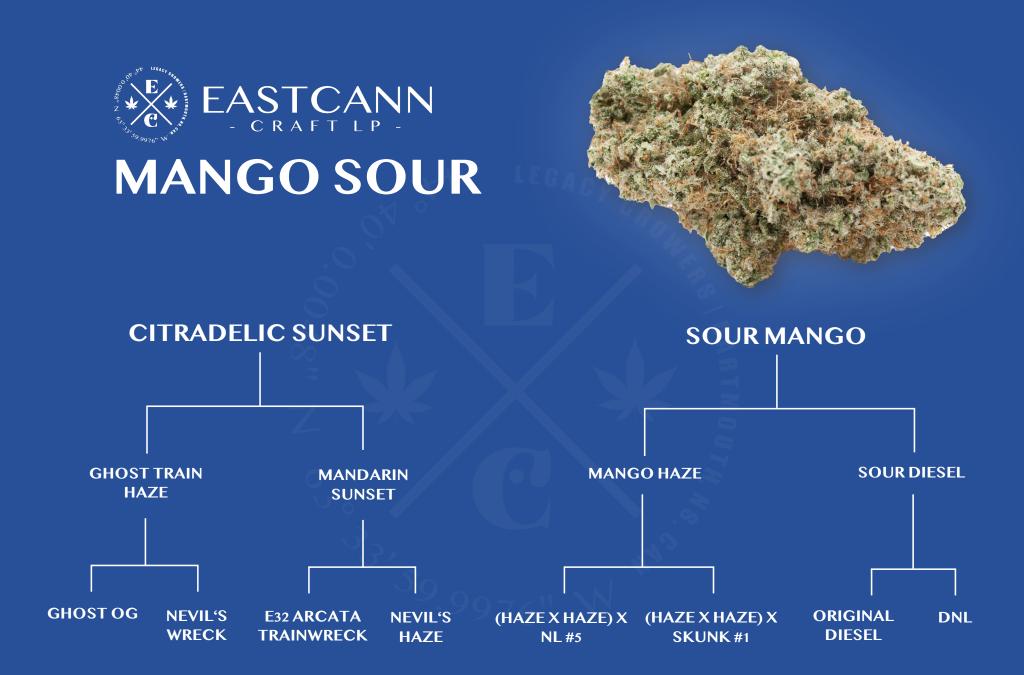

## MANGO SOUR

Citradelic Sunset x Sour Mango Sativa Dominant

| THC    | CBD | TERPS |
|--------|-----|-------|
| 27-33% | <1% | 2-3%  |

| FLAVOUR PROFILE |        |        |
|-----------------|--------|--------|
| MANGO           | CITRUS | HERBAL |

## EastCann Mango Sour is a high THC Sativa Dominant Hybrid of Citradelic Sunset x Sour Mango

Mango Sour is a high THC Sativa Dominant Hybrid of Citradelic Sunset X Mango Sour. This potent and uplifting Sativa has a distinct citrus and mango flavor profile. Mango Sour buds are dense with beautiful frosty trichomes. Mango Sour is grown in small batches in living soil organic.