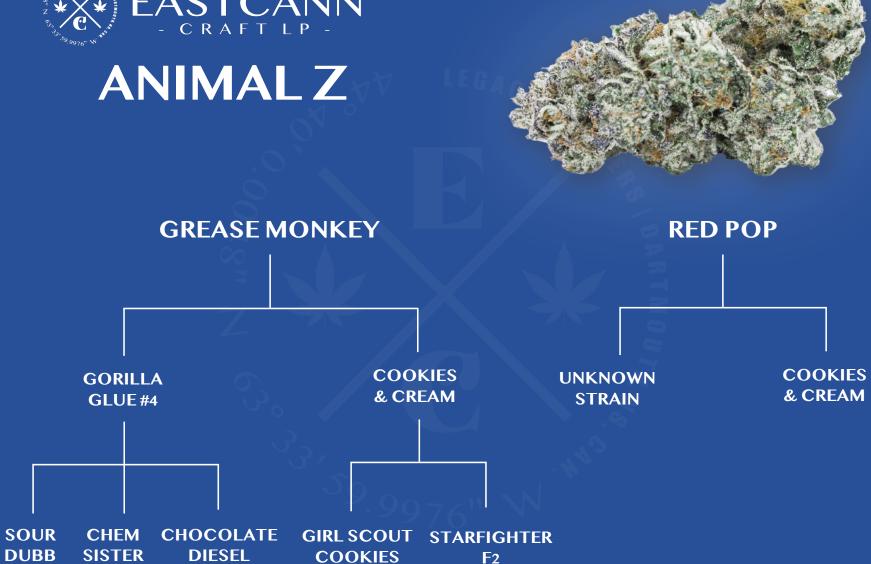

## **MONKEY BUSINESS**

Grease Monkey x Red Pop

Indica Dominant

| THC    | CBD | TERPS |
|--------|-----|-------|
| 27-31% | <1% | 3-4%  |

| FLAVOUR PROFILE |       |        |  |
|-----------------|-------|--------|--|
| SWEET           | GASSY | CITRUS |  |

## Monkey Business is high THC Indica-Dominant Hybrid cross of Grease Monkey X Red Pop

This unique craft cultivar was bred and organically grown in live soil by **Kootenay's Finest** – a premium micro cultivator located in British Columbia.

This unique craft cultivar was grown in living soil by EastCann.

This frosty craft flower displays a sweet, gassy and citrus profile

- thanks to the significant amount of limonene and overall

high terpene percentage.