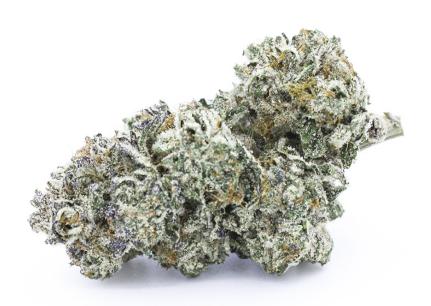

## **MONKEY BUSINESS**

Grease Monkey x Red Pop

Indica Dominant

| THC    | CBD | TERPS |
|--------|-----|-------|
| 27-31% | <1% | 3-4%  |

| FLAVOUR PROFILE |       |        |  |
|-----------------|-------|--------|--|
| SWEET           | GASSY | CITRUS |  |

## Monkey Business is high THC Indica-Dominant Hybrid cross of Grease Monkey X Red Pop

This unique craft cultivar was bred and organically grown in live soil by **Kootenay's Finest** – a premium micro cultivator located in British Columbia.

This unique craft cultivar was grown in living soil by EastCann.

This frosty craft flower displays a sweet, gassy and citrus profile

- thanks to the significant amount of limonene and overall

high terpene percentage.