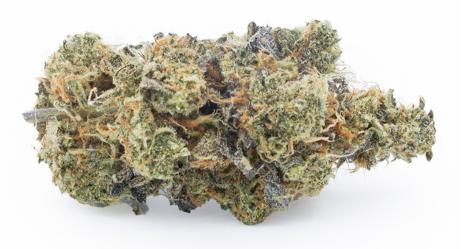

## **POISON OG**

OG Kush X Durban Poison

Indica Dominant

| THC    | CBD | TERPS |
|--------|-----|-------|
| 31-37% | <1% | 2-3%  |

| FLAVOUR PROFILE |       |        |
|-----------------|-------|--------|
| PINE            | WOODY | CITRUS |

## EastCann Poison OG is a high THC Indica Dominant OG Kush x Durban Poison

EastCann Poison OG is a high THC Indica dominant flower bred from All Star parents OG Kush and Durban Poison. The flower boasts a woody, earthy aroma with a hint of pine. The buds are dense with beautiful frosty trichomes. Grown by EastCann in Coco with organic amendments.