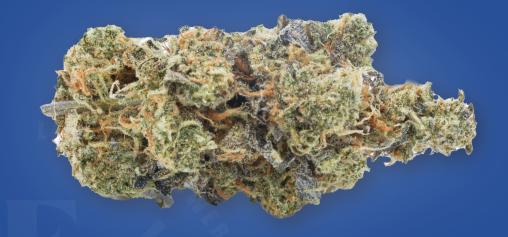

## **POISON OG**

OG Kush X Durban Poison

Indica Dominant

| THC    | CBD | TERPS |
|--------|-----|-------|
| 31-37% | <1% | 2-3%  |

| FLAVOUR PROFILE |       |        |
|-----------------|-------|--------|
| PINE            | WOODY | CITRUS |

## EastCann Poison OG is a high THC Indica Dominant OG Kush x Durban Poison

EastCann Poison OG is a high THC Indica dominant flower bred from All Star parents OG Kush and Durban Poison. The flower boasts a woody, earthy aroma with a hint of pine. The buds are dense with beautiful frosty trichomes. Grown by EastCann in Coco with organic amendments.