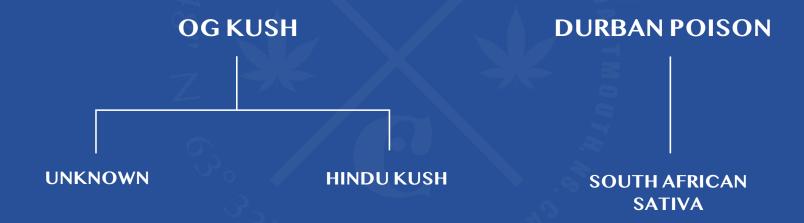

## **POISON OG**

OG Kush X Durban Poison

Indica Dominant

| THC    | CBD | TERPS |
|--------|-----|-------|
| 31-37% | <1% | 2-3%  |

| FLAVOUR PROFILE |       |        |
|-----------------|-------|--------|
| PINE            | WOODY | CITRUS |

## EastCann Poison OG is a high THC Indica Dominant OG Kush x Durban Poison

EastCann Poison OG is a high THC Indica dominant flower bred from All Star parents OG Kush and Durban Poison. The flower boasts a woody, earthy aroma with a hint of pine. The buds are dense with beautiful frosty trichomes. Grown by EastCann in Coco with organic amendments.