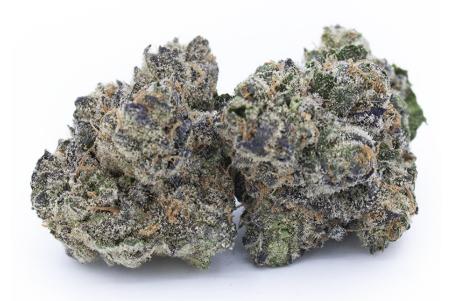

## **PURPLE CHURRO**

Cinnamon Horchata X Apples & Bananas **Indica Dominant** 

| THC    | CBD | TERPS |
|--------|-----|-------|
| 28-34% | <1% | 2-3%  |

| FLAVOUR PROFILE |       |        |
|-----------------|-------|--------|
| SWEET           | SPICY | FRUITY |

## EastCann Purple Churro is a high THC Indica Dominant Hybrid of Cinnamon Horchata x **Apples & Bananas**

This potent premium craft flower has a grape scent with a spicy, fruity flavor profile. Purple Churro is grown at our EastCann facilities producing dense buds with beautiful frosty trichomes