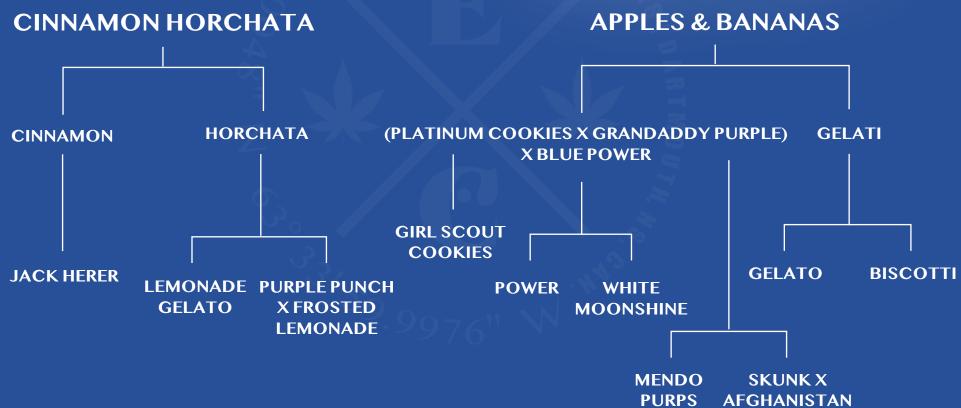

## **PURPLE CHURRO**

Cinnamon Horchata X Apples & Bananas **Indica Dominant** 

| THC    | CBD | TERPS |
|--------|-----|-------|
| 28-34% | <1% | 2-3%  |

| FLAVOUR PROFILE |       |        |
|-----------------|-------|--------|
| SWEET           | SPICY | FRUITY |

## EastCann Purple Churro is a high THC Indica Dominant Hybrid of Cinnamon Horchata x **Apples & Bananas**

This potent premium craft flower has a grape scent with a spicy, fruity flavor profile. Purple Churro is grown at our EastCann facilities producing dense buds with beautiful frosty trichomes