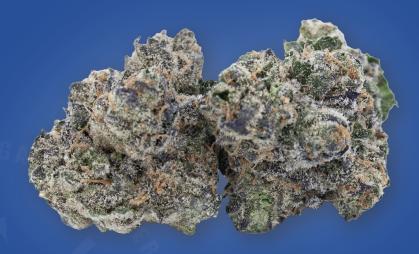

## **PURPLE CHURRO**

Cinnamon Horchata X Apples & Bananas **Indica Dominant** 

| THC    | CBD | TERPS |
|--------|-----|-------|
| 28-34% | <1% | 2-3%  |

| FLAVOUR PROFILE |       |        |
|-----------------|-------|--------|
| SWEET           | SPICY | FRUITY |

## EastCann Purple Churro is a high THC Indica Dominant Hybrid of Cinnamon Horchata x **Apples & Bananas**

This potent premium craft flower has a grape scent with a spicy, fruity flavor profile. Purple Churro is grown at our EastCann facilities producing dense buds with beautiful frosty trichomes