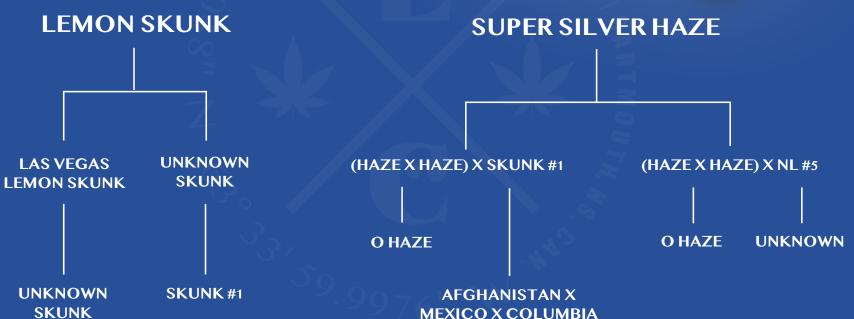

## SUPER LEMON HAZE

Lemon Skunk X Super Silver Haze Sativa Dominant

| THC    | CBD | TERPS |
|--------|-----|-------|
| 25-30% | <1% | 2-4%  |

| FLAVOUR PROFILE |       |       |
|-----------------|-------|-------|
| SWEET           | LEMON | TANGY |

## EastCann Super Lemon Haze is a high THC Sativa Dominant hybrid of Lemon Skunk x Super Silver Haze

Super Lemon Haze has a zesty, tart lemon flavor and aroma, with sweet candy notes. Sourced from a 2nd generation cultivar from BC, who had the original 90's genetics passed down to them. The first to be released under our Legacy Genetics Series