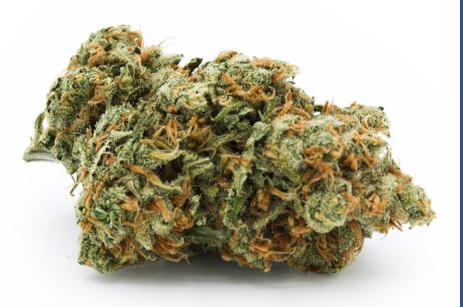

## SUPER LEMON HAZE

Lemon Skunk X Super Silver Haze Sativa Dominant

| THC    | CBD | TERPS |
|--------|-----|-------|
| 25-30% | <1% | 2-4%  |

| FLAVOUR PROFILE |       |       |
|-----------------|-------|-------|
| SWEET           | LEMON | TANGY |

## EastCann Super Lemon Haze is a high THC Sativa Dominant hybrid of Lemon Skunk x Super Silver Haze

Super Lemon Haze has a zesty, tart lemon flavor and aroma, with sweet candy notes. Sourced from a 2nd generation cultivar from BC, who had the original 90's genetics passed down to them. The first to be released under our Legacy Genetics Series