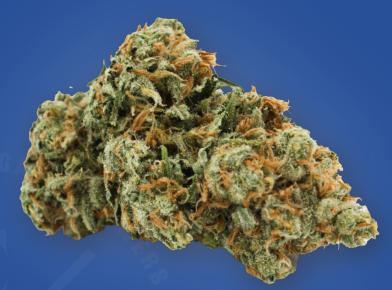

## SUPER LEMON HAZE

Lemon Skunk X Super Silver Haze Sativa Dominant

| THC    | CBD | TERPS |
|--------|-----|-------|
| 25-30% | <1% | 2-4%  |

| FLAVOUR PROFILE |       |       |
|-----------------|-------|-------|
| SWEET           | LEMON | TANGY |

## EastCann Super Lemon Haze is a high THC Sativa Dominant hybrid of Lemon Skunk x Super Silver Haze

Super Lemon Haze has a zesty, tart lemon flavor and aroma, with sweet candy notes. Sourced from a 2nd generation cultivar from BC, who had the original 90's genetics passed down to them. The first to be released under our Legacy Genetics Series