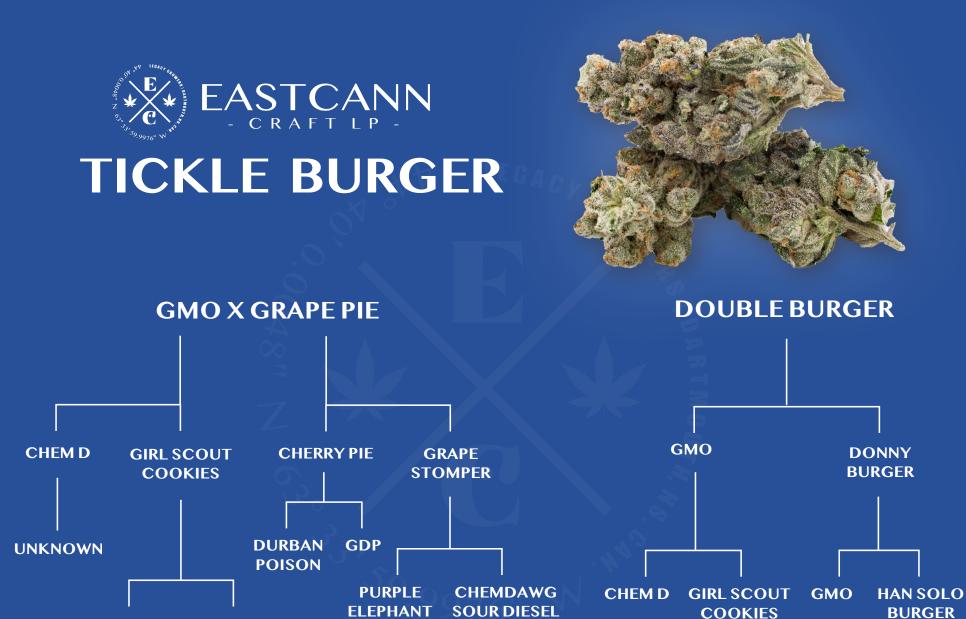

## **TICKLE BURGER**

(GMO X Grape Pie) X Double Burger Indica Dominant

| THC    | CBD | TERPS |
|--------|-----|-------|
| 29-35% | <1% | 2-3%  |

| FLAVOUR PROFILE |       |        |
|-----------------|-------|--------|
| SAVORY          | GASSY | FRUITY |

## EastCann Tickle Burger is a high THC Indica Dominant cross of (GMO x Grape Pie) x Double Burger

Tickle Burger is a high THC Indica dominant Hybrid of (GMO x Grape Pie) X Double Burger. The buds are dense with beautiful frosty trichomes. Grown in small batches by EastCann using living soil organic. Tickle Burger delivers a GMO flavor with a noticeable grape twist.