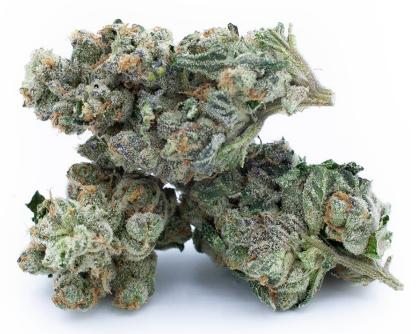

## **TICKLE BURGER**

(GMO X Grape Pie) X Double Burger Indica Dominant

| THC    | CBD | TERPS |
|--------|-----|-------|
| 29-35% | <1% | 2-3%  |

| FLAVOUR PROFILE |       |        |
|-----------------|-------|--------|
| SAVORY          | GASSY | FRUITY |

## EastCann Tickle Burger is a high THC Indica Dominant cross of (GMO x Grape Pie) x Double Burger

Tickle Burger is a high THC Indica dominant Hybrid of (GMO x Grape Pie) X Double Burger. The buds are dense with beautiful frosty trichomes. Grown in small batches by EastCann using living soil organic. Tickle Burger delivers a GMO flavor with a noticeable grape twist.