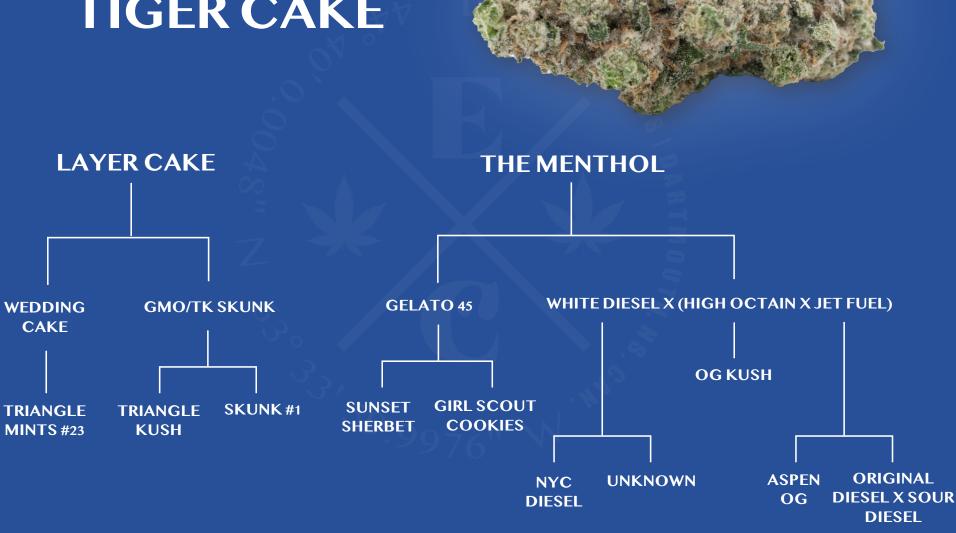

## TIGER CAKE

Layer Cake X The Menthol

Indica Dominant

| THC    | CBD | TERPS |
|--------|-----|-------|
| 30-37% | <1% | 2-3%  |

| FLAVOUR PROFILE |       |         |  |
|-----------------|-------|---------|--|
| CREAMY          | GASSY | VANILLA |  |

## TIGER CAKE