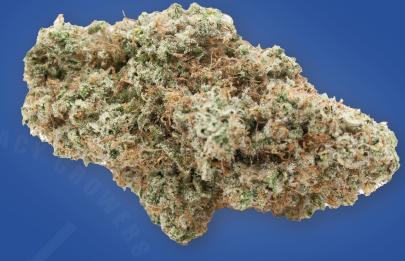

#### Mango Sour (1 X 0.5g)

Citradelic Sunset X Sour Mango

| MANGO  | CITRUS | HERBAL |
|--------|--------|--------|
| THC    | CBD    | TERPS  |
| 25-32% | <1%    | 2-3%   |