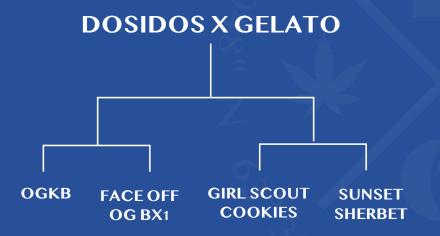

### Black Dolato (1 X 0.5g)

Dosidos X Gelato X Blackberry Kush

| SWEET  | SPICY | FRUITY |
|--------|-------|--------|
| THC    | CBD   | TERPS  |
| 28-34% | <1%   | 3-4%   |