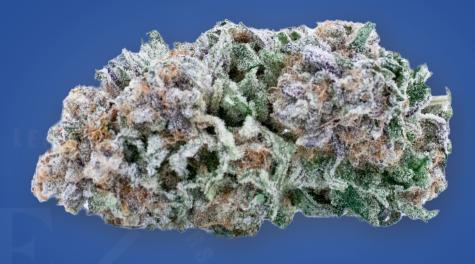

#### Mango Sour (1 X 0.5g)

Citradelic Sunset X Sour Mango

| MANGO  | CITRUS | HERBAL |
|--------|--------|--------|
| THC    | CBD    | TERPS  |
| 25-32% | <1%    | 2-3%   |

# EastCann Pre-Roll Variety Pack featuring Black Dolato, Mango Sour & Banana Mints Pre-Rolls

The EastCann pre-rolls variety pack includes one indica of Banana Mints with a sativa Mango Sour, and an indica leaning Black Dolato. The multi pack delivers Black Dolato to Ontario for the first time alongside two of EastCann's most popular offerings. Grown in living soil and prepared in-house at our EastCann facility.