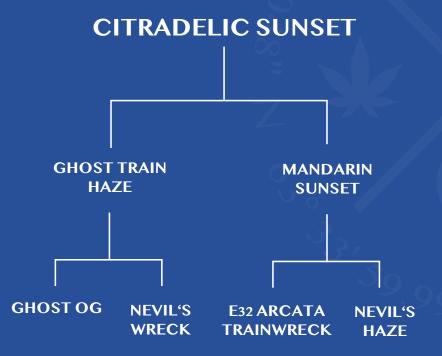

#### Mango Sour (1 X 0.5g)

Citradelic Sunset X Sour Mango

| MANGO  | CITRUS | HERBAL |
|--------|--------|--------|
| THC    | CBD    | TERPS  |
| 25-32% | <1%    | 2-3%   |