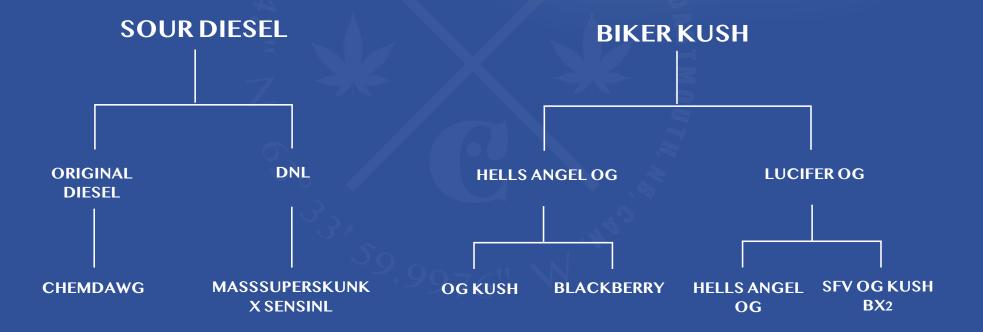

## **SOUR BREATH**

Sour Diesel x Biker Kush Sativa Dominant

| THC    | CBD | TERPS |
|--------|-----|-------|
| 20-35% | <1% | 3-4%  |

| FLAVOUR PROFILE |       |      |
|-----------------|-------|------|
| CITRUS          | GASSY | SOUR |

## EastCann Sour Breath is a high THC Sativa Dominant cross of Sour Diesel x Biker Kush

This potent Sativa craft flower is very uplifting, with a unique citrus, gassy, sour flavour profile. Sour Breath buds are dense with beautiful frosty trichomes.