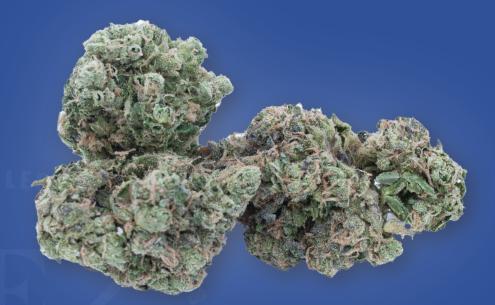

## **SOUR BREATH**

Sour Diesel x Biker Kush Sativa Dominant

| THC    | CBD | TERPS |
|--------|-----|-------|
| 20-35% | <1% | 3-4%  |

| FLAVOUR PROFILE |       |      |
|-----------------|-------|------|
| CITRUS          | GASSY | SOUR |

## EastCann Sour Breath is a high THC Sativa Dominant cross of Sour Diesel x Biker Kush

This potent Sativa craft flower is very uplifting, with a unique citrus, gassy, sour flavour profile. Sour Breath buds are dense with beautiful frosty trichomes.