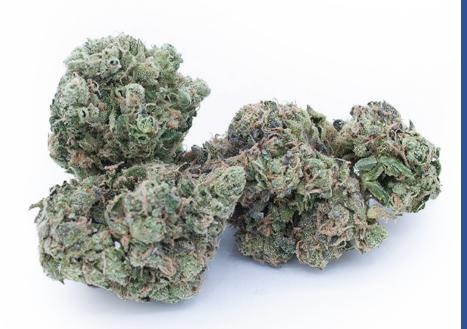

## **SOUR BREATH**

Sour Diesel x Biker Kush Sativa Dominant

| THC    | CBD | TERPS |
|--------|-----|-------|
| 20-35% | <1% | 3-4%  |

| FLAVOUR PROFILE |       |      |
|-----------------|-------|------|
| CITRUS          | GASSY | SOUR |

## EastCann Sour Breath is a high THC Sativa Dominant cross of Sour Diesel x Biker Kush

This potent Sativa craft flower is very uplifting, with a unique citrus, gassy, sour flavour profile. Sour Breath buds are dense with beautiful frosty trichomes.