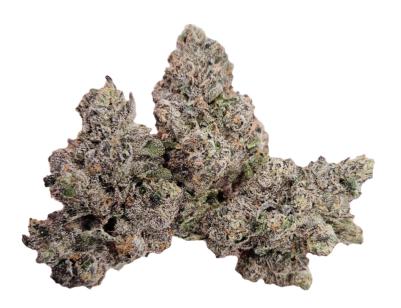

## A potent Indica-Dominant Hybrid of Apples and Bananas X Animal Z

Apples and Bananas X Animal Z is an Indica dominant hybrid breed in-house at EastCann crossing these All Star parents. Apples and Bananas X Animal Z delivers a full flavor profile of sweet sugary bananas and citrus flavors with a hint of black pepper. This bud has grape-shape fluffy forest green nugs with deep purple leaves, matching undertones and thin orange hairs.