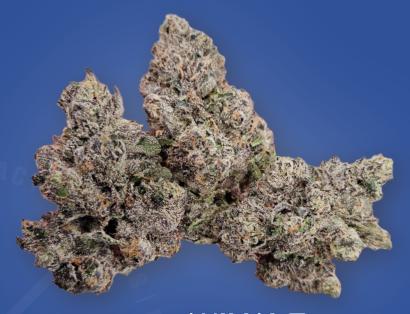

## A potent Indica-Dominant Hybrid of Apples and Bananas X Animal Z

Apples and Bananas X Animal Z is an Indica dominant hybrid breed in-house at EastCann crossing these All Star parents. Apples and Bananas X Animal Z delivers a full flavor profile of sweet sugary bananas and citrus flavors with a hint of black pepper. This bud has grape-shape fluffy forest green nugs with deep purple leaves, matching undertones and thin orange hairs.