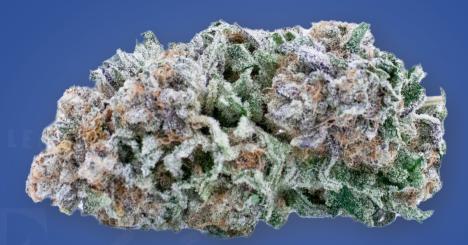

## BANANA MINTS

Banana OG X Kush Mints 11 Indica Dominant

| THC    | CBD | TERPS |
|--------|-----|-------|
| 30-38% | <1% | 2-3%  |

| FLAVOUR PROFILE |      |        |
|-----------------|------|--------|
| BANANA          | KIWI | EARTHY |

## EastCann Banana Mints is a high THC Indica Dominant cross of Banana OG x Kush Mints 11

This premium craft flower has a sweet scent of banana bread with a faint scent of kiwi and earthy, creamy banana taste. Grown at EastCann in coco and selected legacy micros in living soil, Banana Mint's buds are dense with beautiful frosty trichomes.