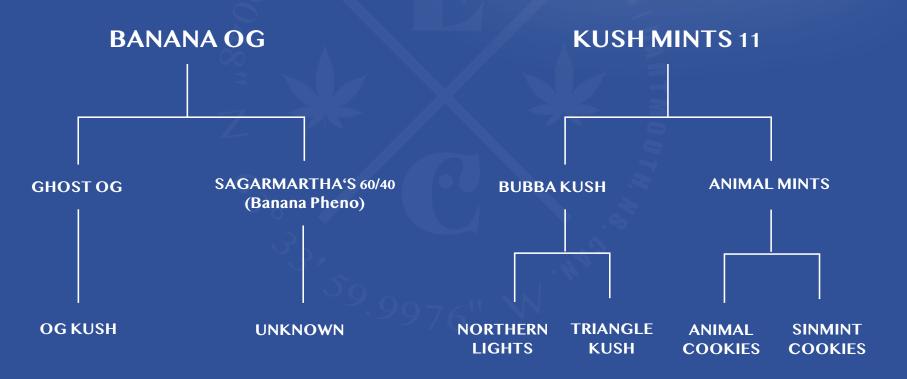

## EastCann Banana Mints is a high THC Indica Dominant cross of Banana OG x Kush Mints 11

This premium craft flower has a sweet scent of banana bread with a faint scent of kiwi and earthy, creamy banana taste. Grown at EastCann in coco and selected legacy micros in living soil, Banana Mint's buds are dense with beautiful frosty trichomes.