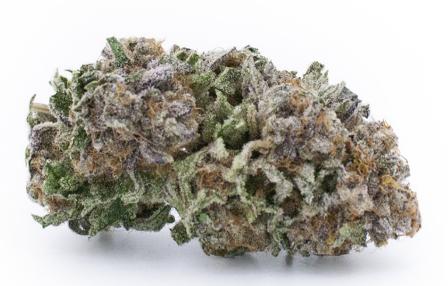

## BANANA MINTS

Banana OG X Kush Mints 11 Indica Dominant

| THC    | CBD | TERPS |
|--------|-----|-------|
| 30-38% | <1% | 2-3%  |

| FLAVOUR PROFILE |      |        |
|-----------------|------|--------|
| BANANA          | KIWI | EARTHY |

## EastCann Banana Mints is a high THC Indica Dominant cross of Banana OG x Kush Mints 11

This premium craft flower has a sweet scent of banana bread with a faint scent of kiwi and earthy, creamy banana taste. Grown at EastCann in coco and selected legacy micros in living soil, Banana Mint's buds are dense with beautiful frosty trichomes.