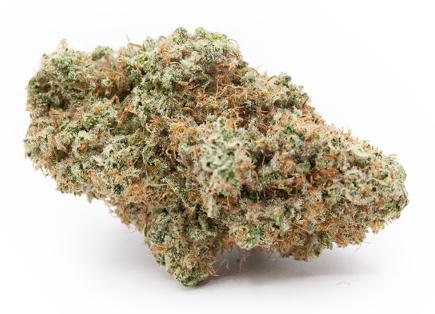

## MANGO SOUR

Citradelic Sunset x Sour Mango Sativa Dominant

| THC    | CBD | TERPS |
|--------|-----|-------|
| 27-33% | <1% | 2-3%  |

| FLAVOUR PROFILE |        |        |
|-----------------|--------|--------|
| MANGO           | CITRUS | HERBAL |

## EastCann Mango Sour is a high THC Sativa Dominant Hybrid of Citradelic Sunset x Sour Mango

Mango Sour is a high THC Sativa Dominant Hybrid of Citradelic Sunset X Mango Sour. This potent and uplifting Sativa has a distinct citrus and mango flavor profile. Mango Sour buds are dense with beautiful frosty trichomes. Mango Sour is grown in small batches in living soil organic.