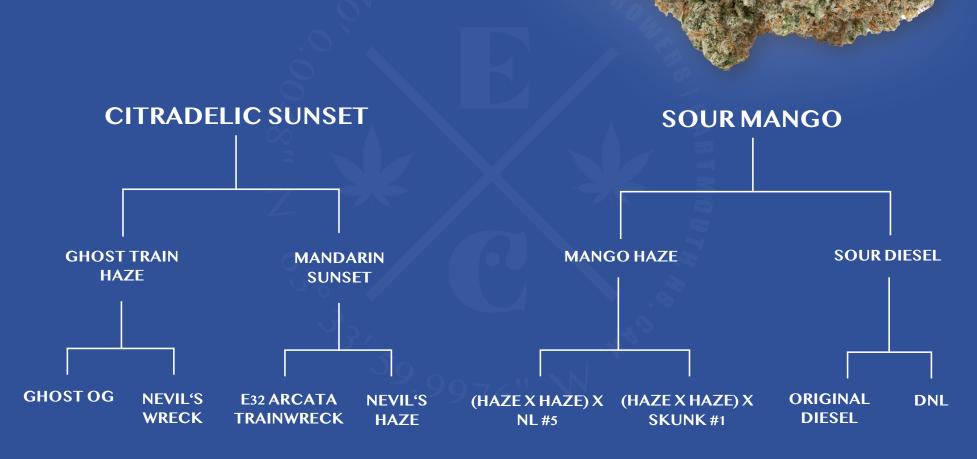

## EastCann Mango Sour is a high THC Sativa Dominant Hybrid of Citradelic Sunset x Sour Mango

Mango Sour is a high THC Sativa Dominant Hybrid of Citradelic Sunset X Mango Sour. This potent and uplifting Sativa has a distinct citrus and mango flavor profile. Mango Sour buds are dense with beautiful frosty trichomes. Mango Sour is grown in small batches in living soil organic.