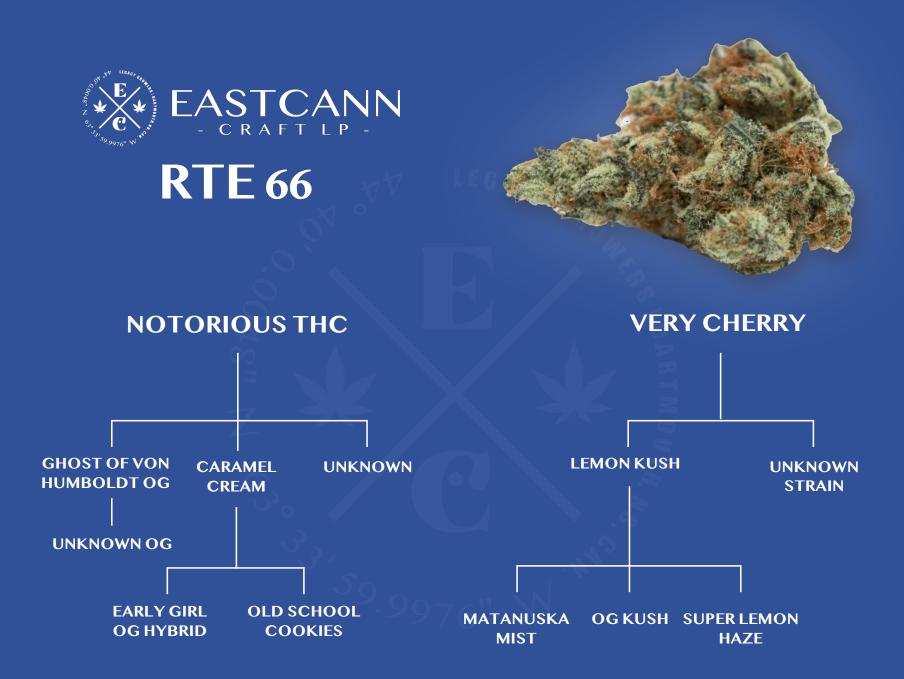

## **RTE 66**

Notorious THC x Very Cherry Sativa Dominant

| THC    | CBD | TERPS |
|--------|-----|-------|
| 28-34% | <1% | 2-3%  |

| FLAVOUR PROFILE |       |        |
|-----------------|-------|--------|
| SWEET           | BERRY | CITRUS |

## EastCann RTE 66 is a high THC Sativa Dominant hybrid of Notorious THC x Very Cherry

Rte 66 packs a sweet and sugary strawberry berry flavor accented by tangy citrus and sour apples. Rte 66 buds are dense with beautiful frosty trichomes.