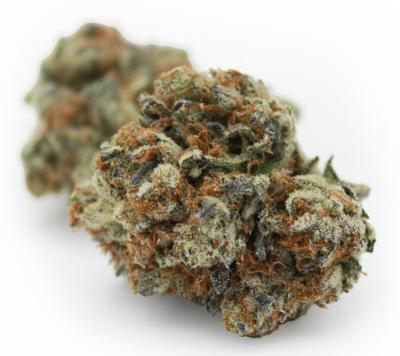

## EastCann RTE 66 is a high THC Sativa Dominant hybrid of Notorious THC x Very Cherry

Rte 66 packs a sweet and sugary strawberry berry flavor accented by tangy citrus and sour apples. Rte 66 buds are dense with beautiful frosty trichomes.