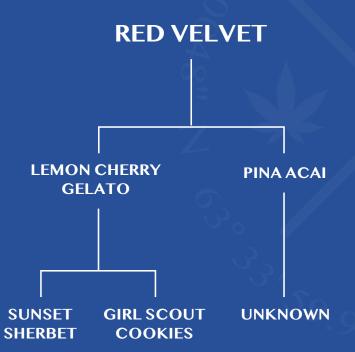

## **VELVET Z**

Red Velvet X Runtz
Indica Leaning

| THC    | CBD | TERPS |
|--------|-----|-------|
| 30-36% | <1% | 2-3%  |

| FLAVOUR PROFILE |       |        |  |  |  |  |
|-----------------|-------|--------|--|--|--|--|
| SWEET           | GASSY | CREAMY |  |  |  |  |

## EastCann Velvet Z is a high THC Indica leaning hybrid of Red Velvet x Runtz

Velvet Z exhibits a complex blend. Combining the sweet, fruity essence of Runtz with the decadent, creamy dessert like flavours of Red Velvet, with subtle hints of fuel. Velvet Z buds are dense with beautiful frosty trichomes.