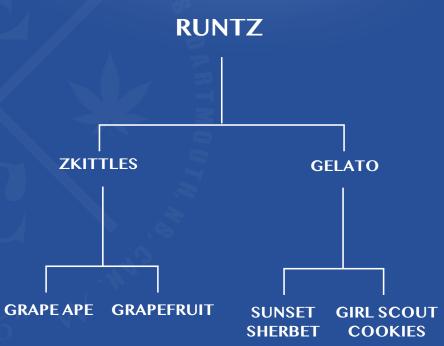

## EastCann Velvet Z is a high THC Indica leaning hybrid of Red Velvet x Runtz

Velvet Z exhibits a complex blend. Combining the sweet, fruity essence of Runtz with the decadent, creamy dessert like flavours of Red Velvet, with subtle hints of fuel. Velvet Z buds are dense with beautiful frosty trichomes.