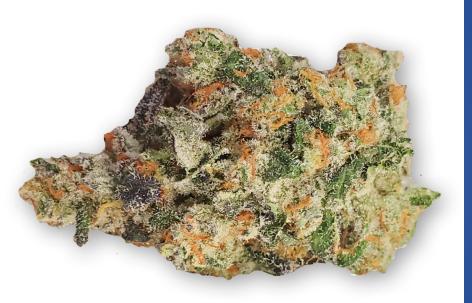

## EastCann Velvet Z is a high THC Indica leaning hybrid of Red Velvet x Runtz

Velvet Z exhibits a complex blend. Combining the sweet, fruity essence of Runtz with the decadent, creamy dessert like flavours of Red Velvet, with subtle hints of fuel. Velvet Z buds are dense with beautiful frosty trichomes.