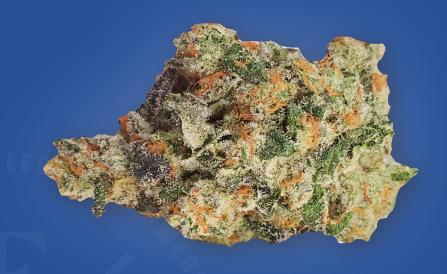

## EastCann Velvet Z is a high THC Indica leaning hybrid of Red Velvet x Runtz

Velvet Z exhibits a complex blend. Combining the sweet, fruity essence of Runtz with the decadent, creamy dessert like flavours of Red Velvet, with subtle hints of fuel. Velvet Z buds are dense with beautiful frosty trichomes.