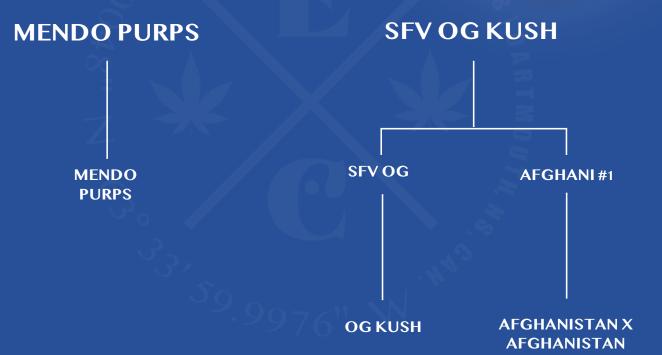

## **BLACKWATER**

Mendo Purps x SFV OG Kush Indica Dominant

| THC    | CBD | TERPS |
|--------|-----|-------|
| 18-24% | <1% | 2-3%  |

| FLAVOUR PROFILE |      |       |
|-----------------|------|-------|
| GRAPE           | PINE | BERRY |

## EastCann Blackwater is an Indica Dominant hybrid of Mendo Purps x SFV OG Kush

EastCann's Blackwater showcases sweet grape and berry aromas with a smooth lemon and pine taste. Blackwater buds are dark, dense with beautiful frosty trichomes.