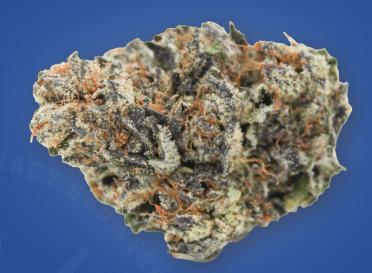

## **BLACKWATER**

Mendo Purps x SFV OG Kush Indica Dominant

| THC    | CBD | TERPS |
|--------|-----|-------|
| 18-24% | <1% | 2-3%  |

| FLAVOUR PROFILE |      |       |
|-----------------|------|-------|
| GRAPE           | PINE | BERRY |

## EastCann Blackwater is an Indica Dominant hybrid of Mendo Purps x SFV OG Kush

EastCann's Blackwater showcases sweet grape and berry aromas with a smooth lemon and pine taste. Blackwater buds are dark, dense with beautiful frosty trichomes.