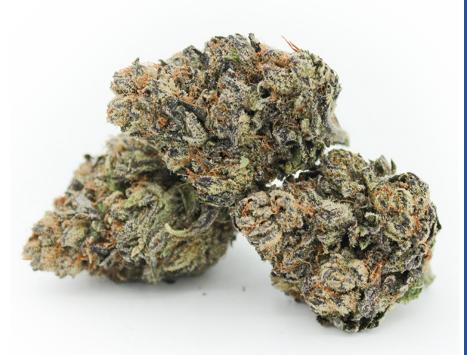

## **BLACKWATER**

Mendo Purps x SFV OG Kush Indica Dominant

| THC    | CBD | TERPS |
|--------|-----|-------|
| 18-24% | <1% | 2-3%  |

| FLAVOUR PROFILE |      |       |
|-----------------|------|-------|
| GRAPE           | PINE | BERRY |

## EastCann Blackwater is an Indica Dominant hybrid of Mendo Purps x SFV OG Kush

EastCann's Blackwater showcases sweet grape and berry aromas with a smooth lemon and pine taste. Blackwater buds are dark, dense with beautiful frosty trichomes.