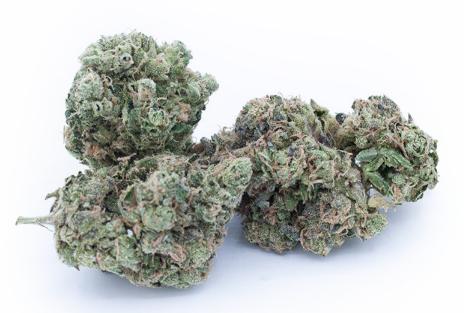

## HIPPIE **HEADBANGER**

Sour Diesel X Biker Kush Sativa Dominant

| THC    | CBD | TERPS |
|--------|-----|-------|
| 25-30% | <1% | 3-4%  |

| FLAVOUR PROFILE |       |      |
|-----------------|-------|------|
| CITRUS          | GASSY | SOUR |

## EastCann Hippie Headbanger is a high THC Sativa Dominant hybrid of Sour Diesel X Biker Kush

CRAFTLP -

Pheno hunted and grown by Josh Beckett, a long time cultivator on Saltspring Island. Grown and developed for years on Saltspring Island, this particular pheno boasts of high potency and heavy resin, with flavours of gas combined with sweet and sour citrus notes. This flower has been finished in true gulf island fashion, carefully cured over a 3 week period and hand trimmed to leave small sugar leaves left intact so connoisseurs can experience this flower as nature intended. Experienced consumers say this packs a powerful punch!