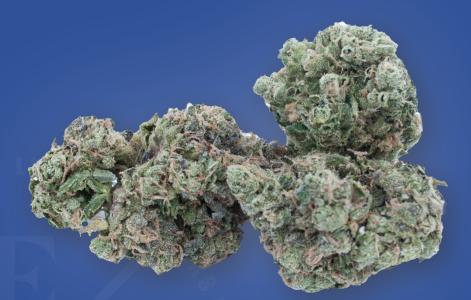

## HIPPIE **HEADBANGER**

Sour Diesel X Biker Kush Sativa Dominant

| THC    | CBD | TERPS |
|--------|-----|-------|
| 25-30% | <1% | 3-4%  |

| FLAVOUR PROFILE |       |      |
|-----------------|-------|------|
| CITRUS          | GASSY | SOUR |

## EastCann Hippie Headbanger is a high THC Sativa Dominant hybrid of Sour Diesel X Biker Kush

CRAFTLP -

Pheno hunted and grown by Josh Beckett, a long time cultivator on Saltspring Island. Grown and developed for years on Saltspring Island, this particular pheno boasts of high potency and heavy resin, with flavours of gas combined with sweet and sour citrus notes. This flower has been finished in true gulf island fashion, carefully cured over a 3 week period and hand trimmed to leave small sugar leaves left intact so connoisseurs can experience this flower as nature intended. Experienced consumers say this packs a powerful punch!