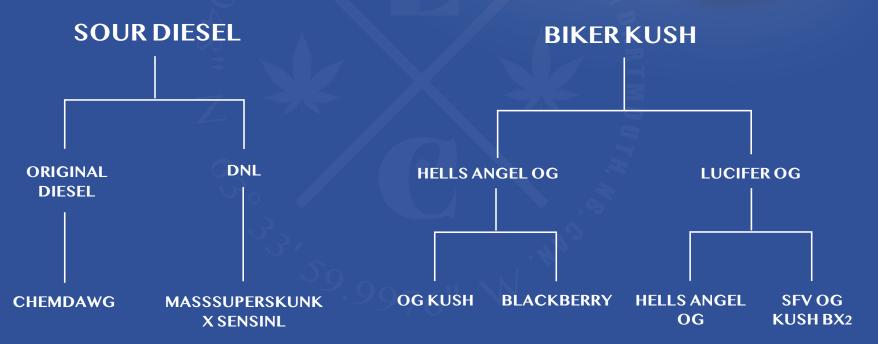

## HIPPIE **HEADBANGER**

Sour Diesel X Biker Kush Sativa Dominant

| THC    | CBD | TERPS |
|--------|-----|-------|
| 25-30% | <1% | 3-4%  |

| FLAVOUR PROFILE |       |      |
|-----------------|-------|------|
| CITRUS          | GASSY | SOUR |

## EastCann Hippie Headbanger is a high THC Sativa Dominant hybrid of Sour Diesel X Biker Kush

CRAFTLP -

Pheno hunted and grown by Josh Beckett, a long time cultivator on Saltspring Island. Grown and developed for years on Saltspring Island, this particular pheno boasts of high potency and heavy resin, with flavours of gas combined with sweet and sour citrus notes. This flower has been finished in true gulf island fashion, carefully cured over a 3 week period and hand trimmed to leave small sugar leaves left intact so connoisseurs can experience this flower as nature intended. Experienced consumers say this packs a powerful punch!