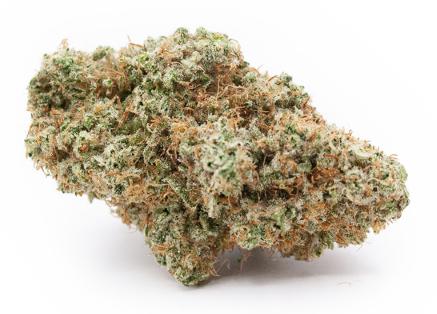

## EastCann Mango Sour is a high THC Sativa Dominant Hybrid of Citradelic Sunset x Sour Mango

Mango Sour is a high THC Sativa Dominant Hybrid of Citradelic Sunset X Sour Mango. This potent and uplifting Sativa has a distinct citrus and mango flavor profile. Mango Sour buds are dense with beautiful frosty trichomes. Mango Sour is grown in small batches in living soil organic.