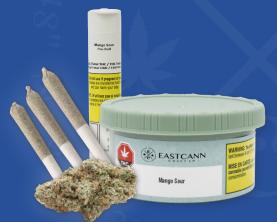

| TOP 3 TERPENES | FORMATS  |
|----------------|----------|
| MYRCENE        | 3.5G     |
| LIMONENE       | 3 x 0.5G |
| PINENE         |          |

EastCann dried flower is packaged in nitrogen-purged, food-grade recyclable cans.

This type of packaging utilizes a purge of liquid nitrogen and hermetic seal to maintain freshness and preserve the dried flower quality and terpene profile.