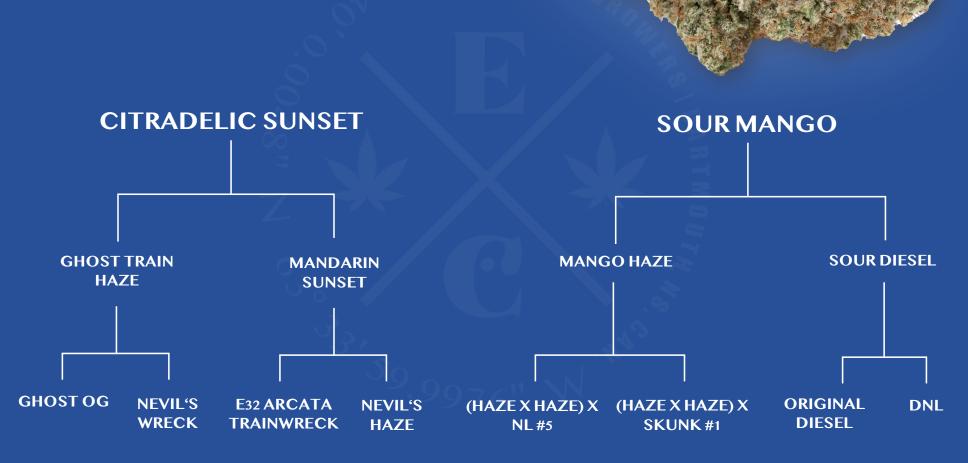

## EastCann Mango Sour is a high THC Sativa Dominant Hybrid of Citradelic Sunset x Sour Mango

Mango Sour is a high THC Sativa Dominant Hybrid of Citradelic Sunset X Sour Mango. This potent and uplifting Sativa has a distinct citrus and mango flavor profile. Mango Sour buds are dense with beautiful frosty trichomes. Mango Sour is grown in small batches in living soil organic.