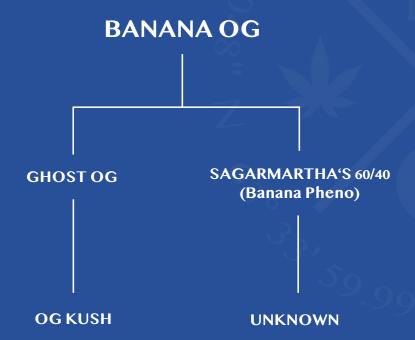

## **BANANA MINTS**

Banana OG X Kush Mints 11

Indica Dominant

| THC    | CBD | TERPS |
|--------|-----|-------|
| 30-38% | <1% | 2-3%  |

| FLAVOUR PROFILE |      |        |
|-----------------|------|--------|
| BANANA          | KIWI | EARTHY |

## EastCann Banana Mints is a high THC Indica Dominant cross of Banana OG x Kush Mints 11

Banana Mints smells a bit like kiwi and is banana-adjacent in taste. That extra fruitiness is evidence of a luscious stash of terpenes and flavonoids. The aroma is rather intoxicating, pleasantly tart and honey sweet. Remarkably, that banana flavour follows through into the smoke amidst the citrusy terpenes and something reminiscent of chocolate.