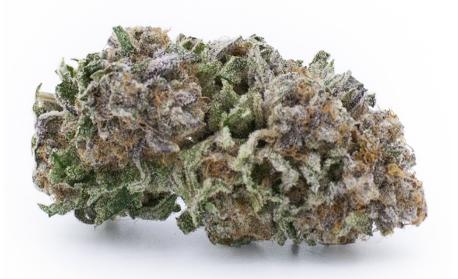

## **BANANA MINTS**

Banana OG X Kush Mints 11

Indica Dominant

| THC    | CBD | TERPS |
|--------|-----|-------|
| 30-38% | <1% | 2-3%  |

| FLAVOUR PROFILE |      |        |
|-----------------|------|--------|
| BANANA          | KIWI | EARTHY |

## EastCann Banana Mints is a high THC Indica Dominant cross of Banana OG x Kush Mints 11

Banana Mints smells a bit like kiwi and is banana-adjacent in taste. That extra fruitiness is evidence of a luscious stash of terpenes and flavonoids. The aroma is rather intoxicating, pleasantly tart and honey sweet. Remarkably, that banana flavour follows through into the smoke amidst the citrusy terpenes and something reminiscent of chocolate.