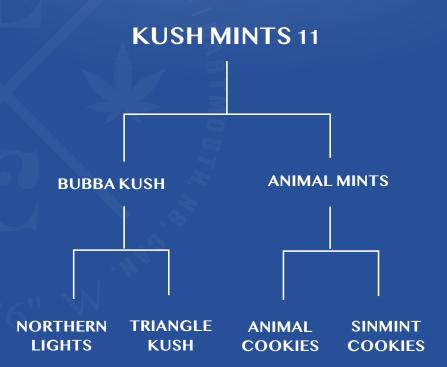

## **BANANA MINTS**

Banana OG X Kush Mints 11

Indica Dominant

| THC    | CBD | TERPS |
|--------|-----|-------|
| 30-38% | <1% | 2-3%  |

| FLAVOUR PROFILE |      |        |
|-----------------|------|--------|
| BANANA          | KIWI | EARTHY |

## EastCann Banana Mints is a high THC Indica Dominant cross of Banana OG x Kush Mints 11

Banana Mints smells a bit like kiwi and is banana-adjacent in taste. That extra fruitiness is evidence of a luscious stash of terpenes and flavonoids. The aroma is rather intoxicating, pleasantly tart and honey sweet. Remarkably, that banana flavour follows through into the smoke amidst the citrusy terpenes and something reminiscent of chocolate.