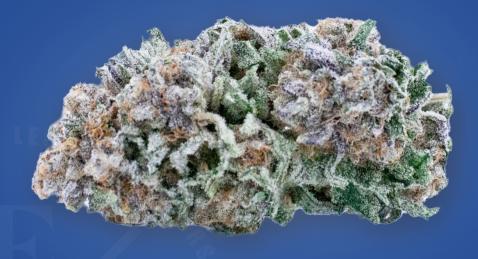

## **BANANA MINTS**

Banana OG X Kush Mints 11

Indica Dominant

| THC    | CBD | TERPS |
|--------|-----|-------|
| 30-38% | <1% | 2-3%  |

| FLAVOUR PROFILE |      |        |
|-----------------|------|--------|
| BANANA          | KIWI | EARTHY |

## EastCann Banana Mints is a high THC Indica Dominant cross of Banana OG x Kush Mints 11

Banana Mints smells a bit like kiwi and is banana-adjacent in taste. That extra fruitiness is evidence of a luscious stash of terpenes and flavonoids. The aroma is rather intoxicating, pleasantly tart and honey sweet. Remarkably, that banana flavour follows through into the smoke amidst the citrusy terpenes and something reminiscent of chocolate.