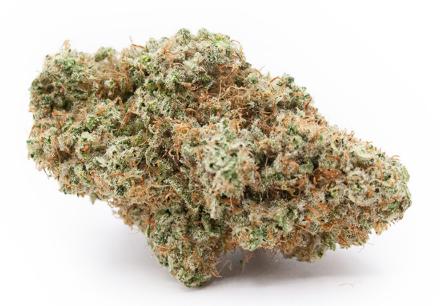

## EastCann Mango Sour is a high THC, sativadominant hybrid.

This potent sativa has a distinct citrus and mango flavour profile. Mango Sour buds are dense with beautiful frosty trichomes. Mango Sour is grown in small batches in living soil organic.