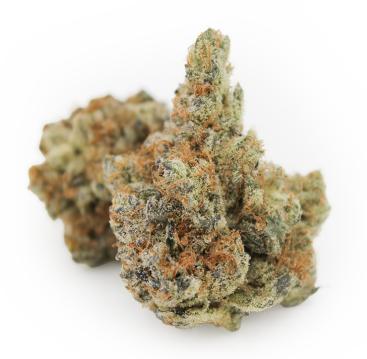

## ZURPLE SUNSET

Sativa Dominant

| THC    | CBD | TERPS    |
|--------|-----|----------|
| 28-34% | <1% | 3.5-4.5% |

| FLAVOUR PROFILE |        |          |
|-----------------|--------|----------|
| SWEET           | FLORAL | LICORICE |

## Zurple Sunset is a sativa dominant hybrid.

Zurple Sunset is a sativa dominant hybrid. Bursting with complex flavours, Zurple Sunset delivers a sweet taste and aroma. This high THC flower is grown in living soil by selected legacy growers using small batch craft practices. Zurple Sunset flower is packaged in a can using a purge of liquid nitrogen and a hermetic seal to maintain freshness. All EastCann flower is grown using craft practices.