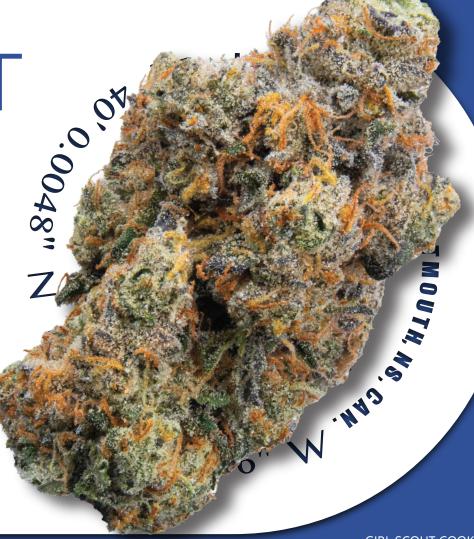

## **FLAVOURS**

MINTY PEPPERY GASSY 2-3% TERPS

MYRCENE LIMONENE CARYOPHYLLENE THC%

26-32

Permanent Marker delivers pungent flavors of soapy funk with hints of candy and floral gas tones it's visually stunning in appearance. Highlighting bright emerald-green buds, contrasted by purple leaves and orange hairs that are dense with beautiful frosty trichomes.