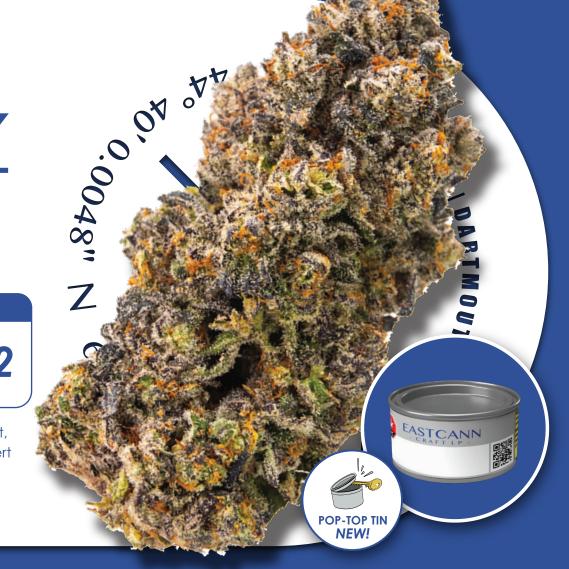

## **VELVET Z**

Red Velvet x Runtz
Indica Dominant

**FLAVOURS** 

SWEET GASSY CREAMY 2-3% TERPS

CARYOPHYLLENE LIMONENE LINALOOL THC%

26-32

Velvet Z exhibits a complex blend. Combining the sweet, fruity essence of Runtz with the decadent, creamy dessert like flavours of Red Velvet, with subtle hints of fuel.

Velvet Z buds are dense with beautiful frosty trichomes.

SUNSET SHERBET GIRL SCOUT COOKIES UNKNOWN -

— LEMON CHERRY -GELATO — PINA ACAI -

RED VELVET x RUNTZ

ZKITTLES

GRAPE APE
GRAPEFRUIT
SUNSET SHERBET

GELATO