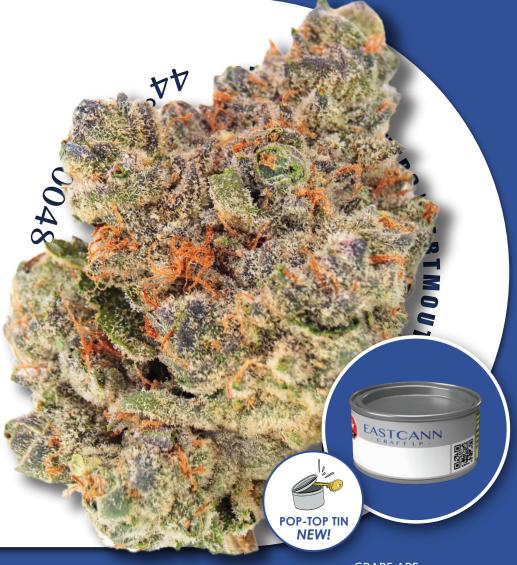

## 3-5% TERPS

MYRCENE CARYOPHYLLENE LIMONENE THC%

25-30

Created from crossing parents Zkittlez X Runtz X Z-Cube X Unknown, Zainbow produces dense medium sized buds showcasing some beautiful tones of sage and auburn. Zainbow is packed with trichomes and delivers a zesty, sweet, orange citrus flavor, with a creamy, earthy back.